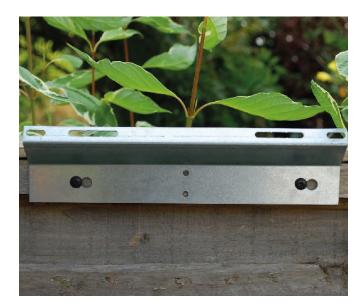

## Wall Bracket

Mounted bracket for the OCULi solar panel

| Wall Bracket |              |  |
|--------------|--------------|--|
| Dimensions   | 280mm x 75mm |  |
| Angle        | 40°          |  |
| Weight       | 640g         |  |