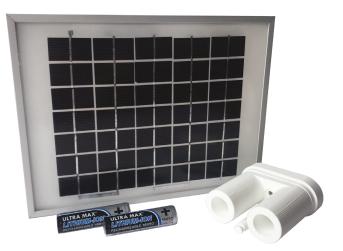

## Solar Kit

Solar panel, rechargeable batteries, adaptor kit

| 12v 5w Solar Panel    |                      |  |
|-----------------------|----------------------|--|
| Open Circuit Voltage  | 21.9V                |  |
| Short Circuit Current | 0.32A                |  |
| Power Allowance Range | 5%                   |  |
| Max Power Voltage     | 17.5V                |  |
| Max System Current    | 0.3A                 |  |
| Max System Voltage    | 600V DC              |  |
| Number of Cells       | 36                   |  |
| Dimensions            | 265mm x 200mm x 25mm |  |
| Weight                | 750g                 |  |

## Luminite Electronics Ltd.

2a Bellevue Road, London, N11 3ER info@luminite.co.uk 020 8368 7887

| Rechargeable Lithium Battery |             |  |
|------------------------------|-------------|--|
| Battery Size                 | AA          |  |
| Battery Type                 | Lithium-Ion |  |
| Rechargeable                 | Yes         |  |
| Voltage                      | 3.6V        |  |
| Battery Capacity             | 2600mAh     |  |