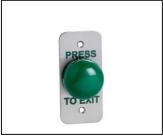

## STP-SPB004F Flush mount green dome button

This green dome exit button is ideal for frequent use, and situations where a degree of vandal resistance is required. The large green button provides easy visual identification and ease of use.

## Features

- High impact
- Stainless steel face plate
- Standard single gang fixing
- Optional surface shroud available
- Engraved: PRESS TO EXIT
- Flush mount (single gang back box included)