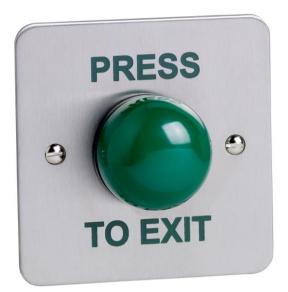

## STP-SPB004F Flush mount green dome button

This green dome exit button is ideal for frequent use, and situations where a degree of vandal resistance is required. The large green button provides easy visual identification and ease of use.

## Features

- High impact
- Stainless steel face plate
- Standard single gang fixing
- Optional surface shroud available
- Engraved: PRESS TO EXIT
- Flush mount (single gang back box included)

## **Technical Information**

- N/O & N/C changeover contacts
- Momentary operation
- Contact rating: 2A @ 12Vdc
- 86mmx 86mm
- Green dome= 35mm diameter
- · For indoor use only
- For low voltage use only