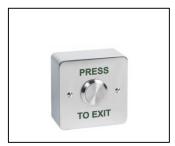

## STP-SPB002F Flush mount Press to Exit button (19mm)

Picture shows product with optional surface back box

This exit button has a small button making it almost flush to the wall. It offers good vandal resistance coupled with an attractive stainless steel appearance.

## **Features**

- 19mm diameter button
- Push-to-make contact
- · Stainless steel faceplate
- Screen printed 'PRESS TO EXIT'
- Vandal resistant
- · Flush mount