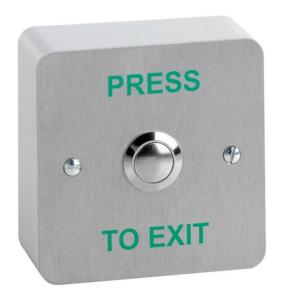

## STP-SPB002F Flush mount Press to Exit button (19mm)

Picture shows product with optional surface back box

This exit button has a small button making it almost flush to the wall. It offers good vandal resistance coupled with an attractive stainless steel appearance.

## **Features**

- 19mm diameter button
- Push-to-make contact
- · Stainless steel faceplate
- Screen printed 'PRESS TO EXIT'
- Vandal resistant
- · Flush mount

## **Technical Information**

- COM, NO contacts (SPST)
- Current rating: 2A @ 12Vdc
- Single gang
- Dims: 85mm(H) x 85mm(W) x 30mm(D)
- · Suitable for low voltage only