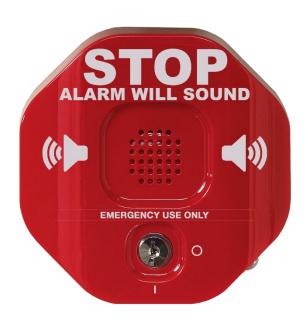

## STP-EXITSTOPPER

# **Emergency door alarm**

The EXITSTOPPER is a highly effective way to alert attention to any unauthorised exits or entries through emergency exit doors. Its visual presence deters casual use of emergency exits and helps prevent against theft. A siren and beacon provide alerts to its activation.

#### **Features**

- Visual deterrent to unauthorised use of emergency exits
- Ear-piercing siren and flashing beacon operate when the door is opened
- Key override facility silences the unit when required
- Battery operated (or 12-24Vdc hard wired)
- · Low battery warning
- Selectable alarm volume
- Variable alarm duration
- Includes 20 self-adhesive language labels
- Suitable for single leaf doors (Double door version available on request)

### **Technical Information**

- Dimensions: 136mm(H) x 136(W) x 50mm(D)
- Sounder volume: low 95dB/high 105dB
- 9V alkaline battery (included)
- Current draw: 10µA standby 200mA alarm
- Colour: Red (Green avail. to special order)
- Material: Polycarbonate casing