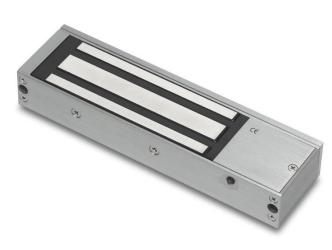

## STP-EM20 Single standard maglock, monitored

268

60

**Related Products** 

 $\bigcirc$ 

185

● 7<u>6</u>

40

▲ 16

Standard single monitored magnetic lock, designed for indoor applications where 545kg holding force is required. Monitoring provides LED lock status indication and relay contacts for signalling.

## Features

- MOV provides spike and surge protection
- Fail-safe operation (power to lock)
- Anti-residual magnetism protection
- Top-plate, armature-plate and fixings included
- Dual voltage 12Vdc or 24Vdc (selectable)
- Surface mount
- · Silver anodised aluminium finish
- Lock monitoring

## **Technical Information**

- Holding force: up to 545kg (1200lb)
- Current draw = 500mA @ 12Vdc / 250mA @ 24Vdc
- Voltage tolerance: +/- 15%
- Operating temp: -10°C to +55°C
- Humidity: 0-95% non-condensating
- Weight: 4.8kg approx.
- Red/Green LED indicator
- Relay: COM/NO/NC (1A@24Vdc)