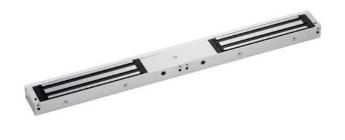

# Double slim maglock, unmonitored

500 0 0 448 488 268 Slim unmonitored, double magnetic lock for double doors. Compact design making it ideal for most indoor applications where 275kg holding force is sufficient.

#### **Features**

- MOV provides spike and surge protection
- Fail-safe operation (power to lock)
- · Anti-residual magnetism protection
- Top-plate, armature-plate and fixings included
- Slim design
- Dual voltage 12Vdc or 24Vdc (selectable)
- Surface mount
- Silver anodized aluminium finish.

### **Technical Information**

- Holding force: up to 275kg (600lb) per side
- Current draw = 500mA @ 12Vdc / 250mA
  @ 24Vdc per side
- Voltage tolerance: +/- 15%
- Operating temp: -10°C to +55°C
- · Humidity: 0-95% non-condensating
- · Weight: 4kg approx.