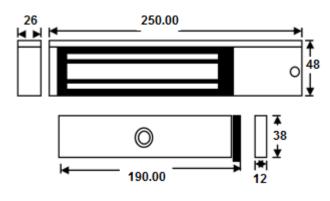

### **Technical Information**

- Holding force: up to 275kg (600lb)
- Current draw = 500mA @ 12Vdc / 250mA @ 24Vdc
- Voltage tolerance: +/- 15%
- Operating temp: -10°C to +55°C
- · Humidity: 0-95% non-condensating
- Weight: 2kg approx.
- Red/Green LED indicator
- Relay: COM/NO/NC (1A@24Vdc)
- Reed switch door contact.