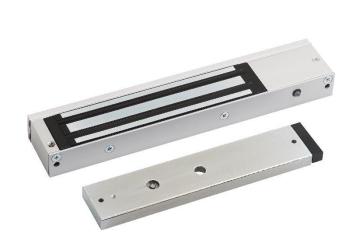

# Single slim maglock, monitored with door status monitoring

Slim single lock-monitored magnetic lock. Compact design, making it ideal for most indoor applications where 275kg holding force is sufficient. Monitoring provides LED lock status indication and relay contacts for signalling. This model includes door status monitoring contacts to monitor the door position (open or closed).

## **Features**

- MOV provides spike and surge protection
- Fail-safe operation (power to lock)
- Anti-residual magnetism protection
- Top-plate, armature-plate and fixings included
- Slim design
- Dual voltage 12Vdc or 24Vdc (selectable)
- Surface mount
- Silver anodised aluminium finish
- Lock monitoring
- Door status monitoring