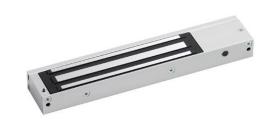

## STP-EM01 Single slim maglock, unmonitored

250.00 48 0 185.00 Slim single unmonitored magnetic lock. Compact design, making it ideal for most indoor applications where 275kg holding force is sufficient.

## **Features**

- MOV provides spike and surge protection
- Fail-safe operation (power to lock)
- Anti-residual magnetism protection
- Top-plate, armature-plate and fixings included
- · Slim design
- Dual voltage 12Vdc or 24Vdc (selectable)
- Surface mount
- Silver anodised aluminium finish

## **Technical Information**

- Holding force: up to 275kg (600lb)
- Current draw = 500mA @ 12Vdc / 250mA @ 24Vdc
- Voltage tolerance: +/- 15%
- Operating temp: -10°C to +55°C
- Humidity: 0-95% non-condensating
- Weight: 2kg approx.