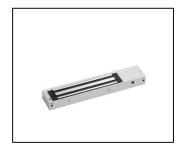

## STP-EM01 Single slim maglock, unmonitored

250.00 48 0 185.00 Slim single unmonitored magnetic lock. Compact design, making it ideal for most indoor applications where 275kg holding force is sufficient.

## **Features**

- MOV provides spike and surge protection
- Fail-safe operation (power to lock)
- Anti-residual magnetism protection
- Top-plate, armature-plate and fixings included
- · Slim design
- Dual voltage 12Vdc or 24Vdc (selectable)
- Surface mount
- Silver anodised aluminium finish

## **Technical Information**

- Holding force: up to 275kg (600lb)
- Current draw = 500mA @ 12Vdc / 250mA @ 24Vdc
- Voltage tolerance: +/- 15%
- Operating temp: -10°C to +55°C
- Humidity: 0-95% non-condensating
- Weight: 2kg approx.