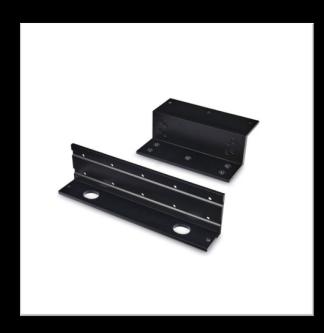

## Z & L BRACKET FOR STANDARD MAGLOCK

This adjustable Z & L bracket set provides a simple fixing method for maglocks on inward opening gates. The Z bracket is adjustable to cater for recessed door.

### **TECHNICAL INFORMATION**

- Dimensions:
  - $Z = 186mm(L) \times 63mm(D) \times 126mm(H)$
  - $L = 268mm(L) \times 47mm(D) \times 73mm(H)$
- Maximum horizontal adjustment of the Z bracket = 30mm, in 10mm intervals