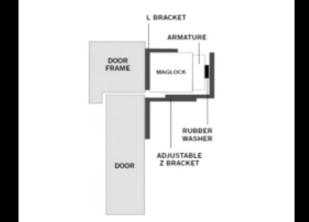

## Z & L BRACKET FOR STANDARD MAGLOCK

This adjustable Z & L bracket set provides a simple fixing method for maglocks on inward opening gates. The Z bracket is adjustable to cater for recessed door.