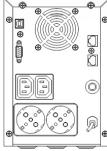

power protection and battery backup during outages.

With its compact, space saving design the line interactive UPS secures your data and your equipment by protecting against damaging power surges and spikes. Ideally suited for computer systems, home networking, gaming, home servers and other home and office electronics.



### **POWERSTEADY** SERIES

400-3000 VA

LINE INTERACTIVE UPS

### **FEATURES**

- Compact space saving design
- LCD display
- Line-interactive technology
- Automatic Voltage Regulation (AVR) with boost and buck function
- Microprocessor control
- Auto charging in off mode
- Auto-restart
- Cold Start Function
- Intelligent battery management
- Smart RS232/USB communication Interfaces
- RJ11/RJ45 protection



#### **REAR VIEW**



400-800VA 1000-1200VA



1500-2000VA



3000VA











# POWERSTEADY SERIES 400-3000 VA LINE INTERACTIVE UPS

|                                    |                                                                             |                    |                    |                     |                     |                     |                     | 1                   |                     |  |
|------------------------------------|-----------------------------------------------------------------------------|--------------------|--------------------|---------------------|---------------------|---------------------|---------------------|---------------------|---------------------|--|
| MODEL                              | POWERSTEADY<br>400                                                          | POWERSTEADY<br>600 |