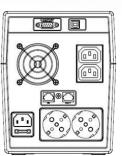

uninterruptible power protection and battery backup during outages.

With its compact, space saving design the line interactive UPS secures your data and your equipment by protecting against damaging power surges and spikes. Ideally suited for computer systems, home networking, gaming, home servers and other home and office electronics.



### **POWERSTEADY** SERIES

400-3000 VA

LINE INTERACTIVE UPS

### **FEATURES**

- Compact space saving design
- LCD display
- Line-interactive technology
- Automatic Voltage Regulation (AVR) with boost and buck function
- Microprocessor control
- Auto charging in off mode
- Auto-restart
- Cold Start Function
- Intelligent battery management
- Smart RS232/USB communication Interfaces
- RJ11/RJ45 protection



#### **REAR VIEW**



400-800VA 1000-1200VA



1500-2000VA



3000VA











# POWERSTEADY SERIES 400-3000 VA LINE INTERACTIVE UPS

|                                    |                                                                             |                    |                    |                     |                     |                     |                     | 1                   |                     |  |
|------------------------------------|-----------------------------------------------------------------------------|--------------------|--------------------|---------------------|---------------------|---------------------|---------------------|---------------------|---------------------|--|
| MODEL                              | POWERSTEADY<br>400                                                          | POWER