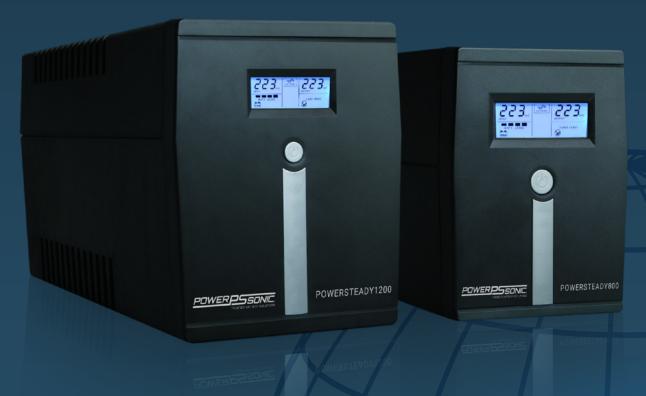

## POWERSTEADY SERIES

400-3000 VA

LINE INTERACTIVE UPS

The PowerSteady Series by Power Sonic delivers reliable and uninterruptible power protection and battery backup during outages.

With its compact, space saving design the line interactive UPS secures your data and your equipment by protecting against damaging power surges and spikes. Ideally suited for computer systems, home networking, gaming, home servers and other home and office electronics.

### **FEATURES**

- Compact space saving design
- LCD display
- Line-interactive technology
- Automatic Voltage Regulation (AVR) with boost and buck function
- Microprocessor control
- Auto charging in off mode
- Auto-restart
- Cold Start Function
- Intelligent battery management
- Smart RS232/USB communication Interfaces
- RJ11/RJ45 protection