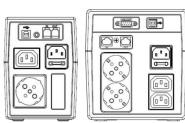

ic delivers reliable and uninterruptible power protection and battery backup during outages.

With its compact, space saving design the line interactive UPS secures your data and your equipment by protecting against damaging power surges and spikes. Ideally suited for computer systems, home networking, gaming, home servers and other home and office electronics.



### **POWERSTEADY** SERIES

400-3000 VA

LINE INTERACTIVE UPS

### **FEATURES**

- Compact space saving design
- LCD display
- Line-interactive technology
- Automatic Voltage Regulation (AVR) with boost and buck function
- Microprocessor control
- Auto charging in off mode
- Auto-restart
- Cold Start Function
- Intelligent battery management
- Smart RS232/USB communication Interfaces
- RJ11/RJ45 protection



#### **REAR VIEW**



400-800VA 1000-1200VA



1500-2000VA



3000VA











# POWERSTEADY SERIES 400-3000 VA LINE INTERACTIVE UPS

|                                    |                                                                             |                    |                    |                     |                     |                     |                     | 1                   |                     |  |
|------------------------------------|-----------------------------------------------------------------------------|--------------------|--------------------|---------------------|---------------------|---------------------|---------------------|---------------------|---------------------|--|
| MODEL                              | POWERSTEADY<br>400