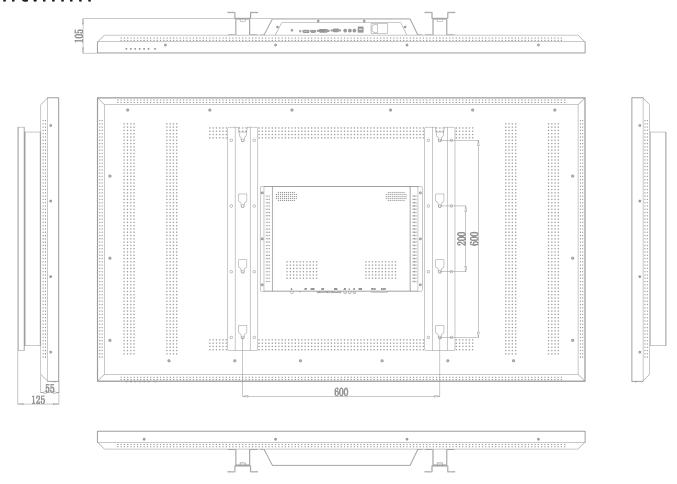

# POWER&Mount Way

| Power               | AC100V~240V,50/60Hz                        |
|---------------------|--------------------------------------------|
| Working Temperature | -30 to +85 ℃                               |
| Power Consumption   | ≦150W                                      |
| Menu                | Chinese/English(other languages supported) |
| Mounting/Weight     | VESA mount/38kg                            |
| MTBF                | 50000Hours                                 |

# Unit:mm