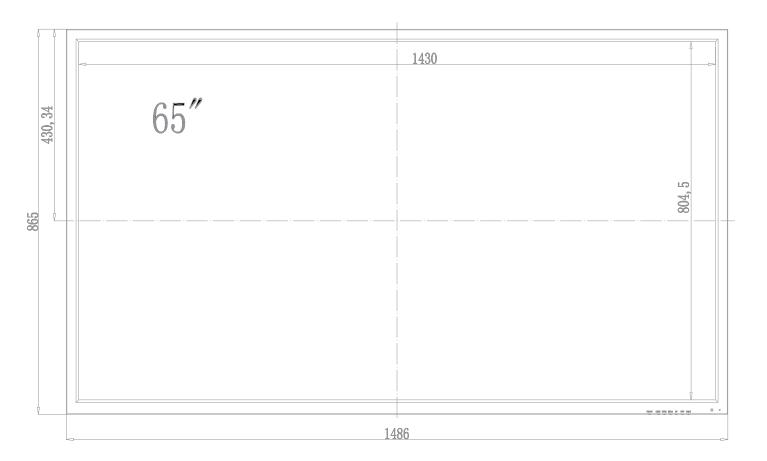

### **DISPLAY CHARACTERISTICS**

| Mode Name                | NEON65-4KLED             |
|--------------------------|--------------------------|
| Screen Size              | 65''                     |
| Active Display Area (mm) | 1428.48mm(W)×803.52mm(H) |
| Display Mode             | 16:9                     |
| LED Type                 | TFT-LED                  |
| Resolution               | 3840 × 2160              |
| Display Color            | 1.073G                   |
| Pixel Pitch(mm)          | 0.372(H)×0.372(V)        |
| Brightness(nits)         | 350cd/m <sup>2</sup>     |
| Contrast Ratio           | 1400:1                   |
| Viewing Angle            | 178(H) /178(V)           |
| Response Time            | 8ms                      |
| Backlight                | LED                      |
|                          |                          |

# Unit:mm