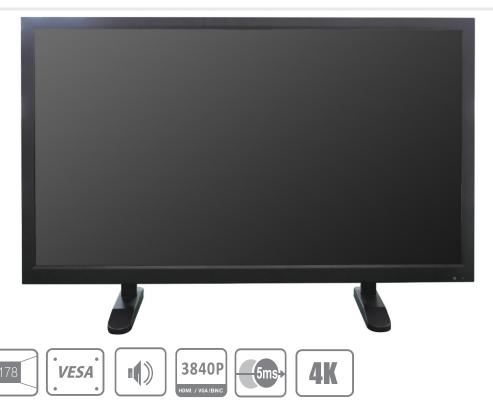

# NEON65-4KLED

(65" Industrial 4K Metal Case Monitor)

#### **Product Feature**

- 4K HD Solution
- Using all-imported industrial-grade LED screen, Designed for CCTV.
- High brightness, High contrast, High definition.
- Adapt newest 3D digital filtering and 3D digital noise reduction technology.
- Picture fast response; 178 ° wide viewing angle; Ensure that the image display is not deformed.
- 7/24 working Status; Continue working 5 years.
- Metal chassis design, Anti-static, Anti-magnetic field, Anti-interference, no radiation.
- Humanize Menu; Convenient Controller.

### **DISPLAY CHARACTERISTICS**

| Mode Name                | NEON65-4KLED             |
|--------------------------|--------------------------|
| Screen Size              | 65''                     |
| Active Display Area (mm) | 1428.48mm(W)×803.52mm(H) |
| Display Mode             | 16:9                     |
| LED Type                 | TFT-LED                  |
| Resolution               | 3840 × 2160              |
| Display Color            | 1.073G                   |
| Pixel Pitch(mm)          | 0.372(H)×0.372(V)        |
| Brightness(nits)         | 350cd/m <sup>2</sup>     |
| Contrast Ratio           | 1400:1                   |
| Viewing Angle            | 178(H) /178(V)           |
| Response Time            | 8ms                      |
| Backlight                | LED                      |
|                          |                          |