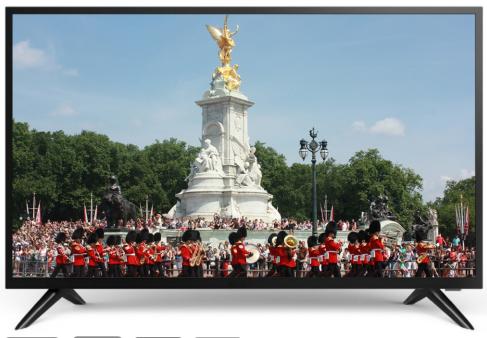

# NEON43-4KLED-P

(43" HDMI/DP Plastic Case Monitor)

#### **Product Feature**

- 4K HD Solution
- Using all-imported industrial-grade LED screen, Designed for CCTV.
- High brightness, High contrast, High definition.
- Adapt newest 3D digital filtering and 3D digital noise reduction technology.
- Picture fast response; 178 ° wide viewing angle; Ensure that the image display is not deformed.
- 7/24 working Status; Continue working 5 years.
- Metal chassis design, Anti-static, Anti-magnetic field, Anti-interference, no radiation.
- Humanize Menu; Convenient Controller.