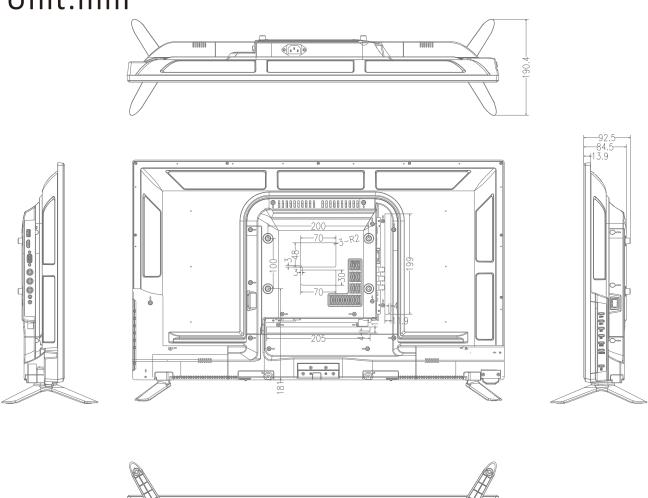

### **INPUT&OUTPUT**

| Speaker  | 2x3W(Stereo) |
|----------|--------------|
| Power    | 1            |
| USB      | 1            |
| DP       | 1            |
| HDMI 2.0 | 3            |

# POWER&Mount Way

| Power               | AC100V~240V,50/60Hz                        |
|---------------------|--------------------------------------------|
| Working Temperature | -30 to +85                                 |
| Power Consumption   | 40W                                        |
| Menu                | Chinese/English(other languages supported) |
| Mounting            | Stand mount, VESA mount                    |
| MTBF                | 50000Hours                                 |
|                     |                                            |

# Unit:mm