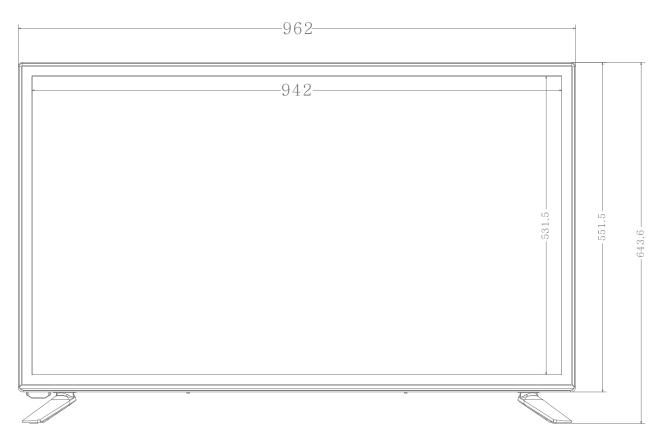

### **DISPLAY CHARACTERISTICS**

| Mode Name                | LC-ME4301-4K              |
|--------------------------|---------------------------|
| Screen Size              | 43''                      |
| Active Display Area (mm) | 941.184mm(W)×529.146mm(H) |
| Display Mode             | 16:9                      |
| LED Type                 | TFT-LED                   |
| Resolution               | 3840 × 2160               |
| Display Color            | 1.073G                    |
| Pixel Pitch(mm)          | 0.294(H)×0.294(V)         |
| Brightness(nits)         | <b>350cd</b> /M2          |
| Contrast Ratio           | 1000:1                    |
| Viewing Angle            | 178(H) /178(V)            |
| Response Time            | 5ms                       |
| Backlight                | LED                       |
|                          |                           |

# Unit:mm