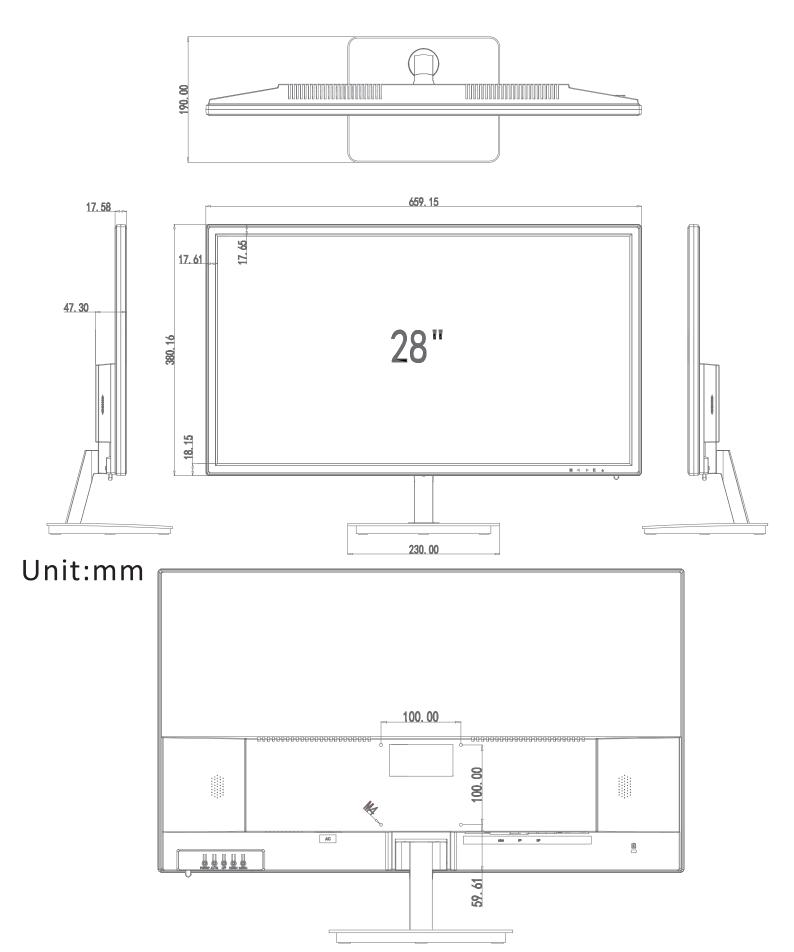

### **DISPLAY CHARACTERISTICS**

| Mode Name                | NEON28-4KLED-P          |
|--------------------------|-------------------------|
| Screen Size              | 28''                    |
| Active Display Area (mm) | 620.93mm(W)× 341.3mm(H) |
| Display Mode             | 16:9                    |
| LED Type                 | TFT-LED                 |
| Resolution               | 3840 × 2160             |
| Display Color            | 1.073G                  |
| Pixel Pitch(mm)          | 0.1617(H)×0.1617(V)     |
| Brightness(nits)         | 350cd/m²                |
| Contrast Ratio           | 1000:1                  |
| Viewing Angle            | 178(H) /178(V)          |
| Response Time            | 5ms                     |
| Backlight                | LED                     |
|                          |                         |

# POWER&Mount Way

| Power               | AC100V~240V,50/60Hz                        |
|---------------------|--------------------------------------------|
| Working Temperature | -30 to +85 ℃                               |
| Power Consumption   | ≦40W                                       |
| Menu                | Chinese/English(other languages supported) |
| Mounting/Weight     | VESA mount/7kg                             |
| MTBF                | 50000Hours                                 |