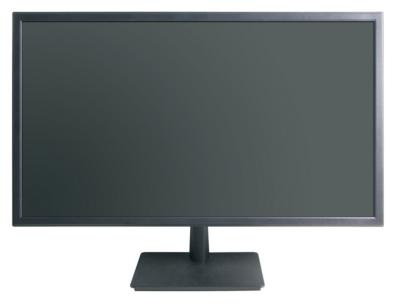

## NEON28-4KLED-P (28" Industrial 4K Plastic Case Monitor)

#### **Product Feature**

- 4K HD Solution
- Using all-imported industrial-grade LED screen, Designed for CCTV.
- High brightness, High contrast, High definition.
- Adapt newest 3D digital filtering and 3D digital noise reduction technology.
- Picture fast response; 178 ° wide viewing angle; Ensure that the image display is not deformed.
- 7/24 working Status; Continue working 5 years.
- Metal chassis design, Anti-static, Anti-magnetic field, Anti-interference, no radiation.
- Humanize Menu; Convenient Controller.