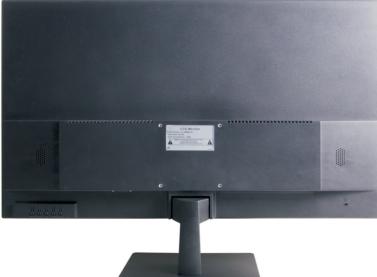

# INPUT&OUTPUT

| HDMI 2.0 | 1            |
|----------|--------------|
| DP       | 1            |
| USB      | 1            |
| Power    | 1            |
| Speaker  | 2x3W(Stereo) |
|          |              |

# POWER&Mount Way

| Power               | AC100V~240V,50/60Hz                        |
|---------------------|--------------------------------------------|
| Working Temperature | -30 to +85 ℃                               |
| Power Consumption   | ≦40W                                       |
| Menu                | Chinese/English(other languages supported) |
| Mounting/Weight     | VESA mount/7kg                             |
| MTBF                | 50000Hours                                 |