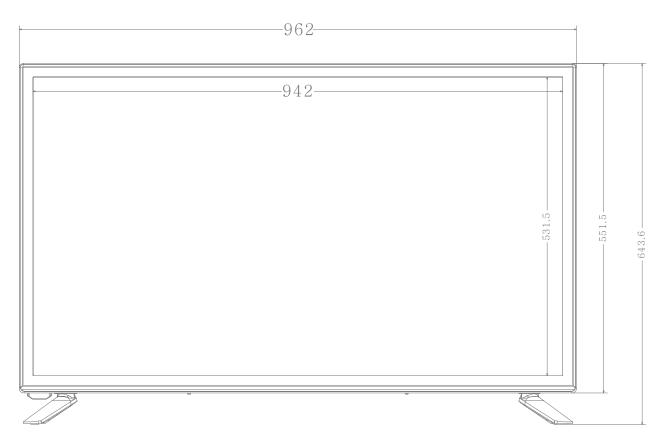

#### **DISPLAY CHARACTERISTICS**

| Mode Name                | NEON-HD43-P               |
|--------------------------|---------------------------|
| Screen Size              | 43''                      |
| Active Display Area (mm) | 941.184mm(W)×529.146mm(H) |
| Display Mode             | 16:9                      |
| LED Type                 | TFT-LED                   |
| Resolution               | 1920 × 1080               |
| Display Color            | 1.073G                    |
| Pixel Pitch(mm)          | 0.294(H)×0.294(V)         |
| Brightness(nits)         | <b>350cd</b> /M2          |
| Contrast Ratio           | 1000:1                    |
| Viewing Angle            | 178(H) /178(V)            |
| Response Time            | 5ms                       |
| Backlight                | LED                       |

# Unit:mm