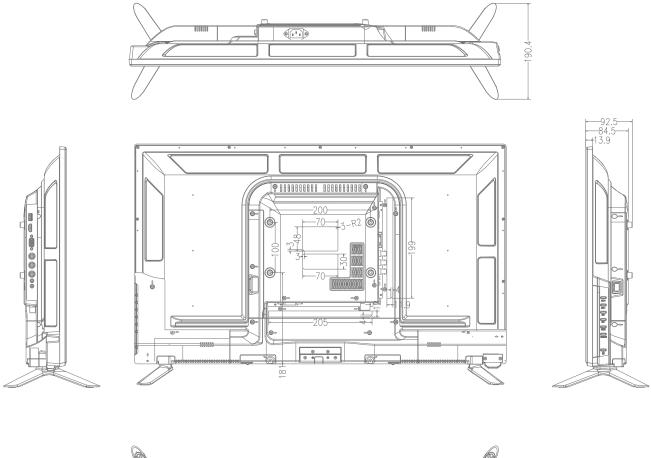

### POWER&Mount Way

| Power               | AC100V~240V,50/60Hz                        |
|---------------------|--------------------------------------------|
| Working Temperature | -30 to +85                                 |
| Power Consumption   | 40W                                        |
| Menu                | Chinese/English(other languages supported) |
| Mounting            | Stand mount, VESA mount                    |
| MTBF                | 50000Hours                                 |

# Unit:mm