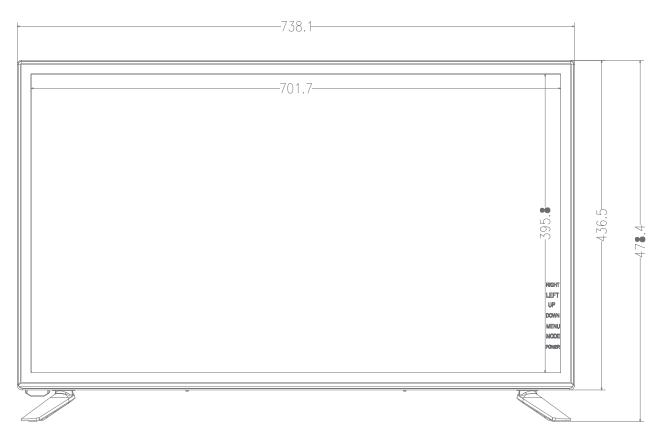

|
| Video Noise Reduction | YES                                                                                      |

### POWER&Mount Way

| Power               | AC100V~240V,50/60Hz                        |
|---------------------|--------------------------------------------|
| Working Temperature | -30 to +85 ℃                               |
| Power Consumption   | ≦35W                                       |
| Menu                | Chinese/English(other languages supported) |
| Mounting            | Stand mount, VESA mount                    |
| MTBF                | 50000Hours                                 |
|                     |                                            |

#### **ACCESSORIES**

INCLUDED ACCESSORIES Industrial PSU, Screw, Cable holder, Quick start guide



# Unit:mm