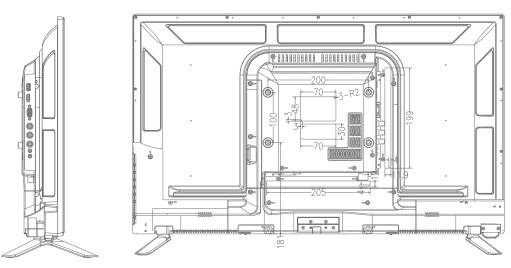

### POWER&Mount Way

| Power               | AC100V~240V,50/60Hz                        |
|---------------------|--------------------------------------------|
| Working Temperature | -30 to +85 ℃                               |
| Power Consumption   | ≦35W                                       |
| Menu                | Chinese/English(other languages supported) |
| Mounting            | Stand mount, VESA mount                    |
| MTBF                | 50000Hours                                 |
|                     |                                            |

# Unit:mm