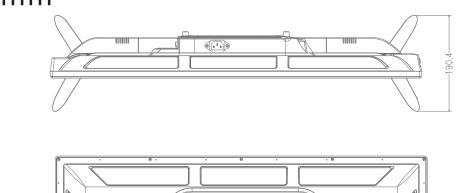

deo Noise Reduction | YES                                                                                      |

### POWER&Mount Way

| Power               | AC100V~240V,50/60Hz                        |
|---------------------|--------------------------------------------|
| Working Temperature | -30 to +85 ℃                               |
| Power Consumption   | ≦35W                                       |
| Menu                | Chinese/English(other languages supported) |
| Mounting            | Stand mount, VESA mount                    |
| MTBF                | 50000Hours                                 |
|                     |                                            |

#### **ACCESSORIES**

INCLUDED ACCESSORIES Industrial PSU, Screw, Cable holder, Quick start guide



# Unit:mm