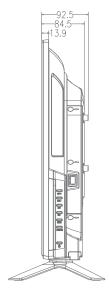

Noise Reduction | YES                                                                                      |

### POWER&Mount Way

| Power               | AC100V~240V,50/60Hz                        |
|---------------------|--------------------------------------------|
| Working Temperature | -30 to +85 ℃                               |
| Power Consumption   | ≦35W                                       |
| Menu                | Chinese/English(other languages supported) |
| Mounting            | Stand mount, VESA mount                    |
| MTBF                | 50000Hours                                 |
|                     |                                            |

#### **ACCESSORIES**

INCLUDED ACCESSORIES Industrial PSU, Screw, Cable holder, Quick start guide



# Unit:mm