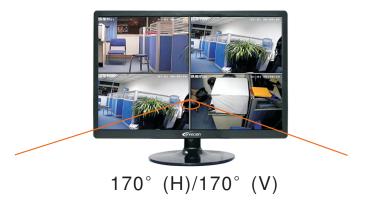

#### Wide Viewing Angles (Up to 178°)

#### **DISPLAY CHARACTERISTICS**

| NOT ENTI OTHER MOTE LINE |                            |
|--------------------------|----------------------------|
| Mode Name                | NEON-HD32-B                |
| Screen Size              | 32''                       |
| Active Display Area (mm) | 697.6845mm(W)×392.256mm(H) |
| Display Mode             | 16:9                       |
| LED Type                 | TFT-LED                    |
| Resolution               | 1920 × 1080                |
| Display Color            | 1.073G                     |
| Pixel Pitch(mm)          | 0.294(H)×0.294(V)          |
| Brightness(nits)         | 350cd/m²                   |
| Contrast Ratio           | 1000:1                     |
| Viewing Angle            | 178(H) /178(V)             |
| Response Time            | 5ms                        |
| Backlight                | LED                        |
|                          |                            |