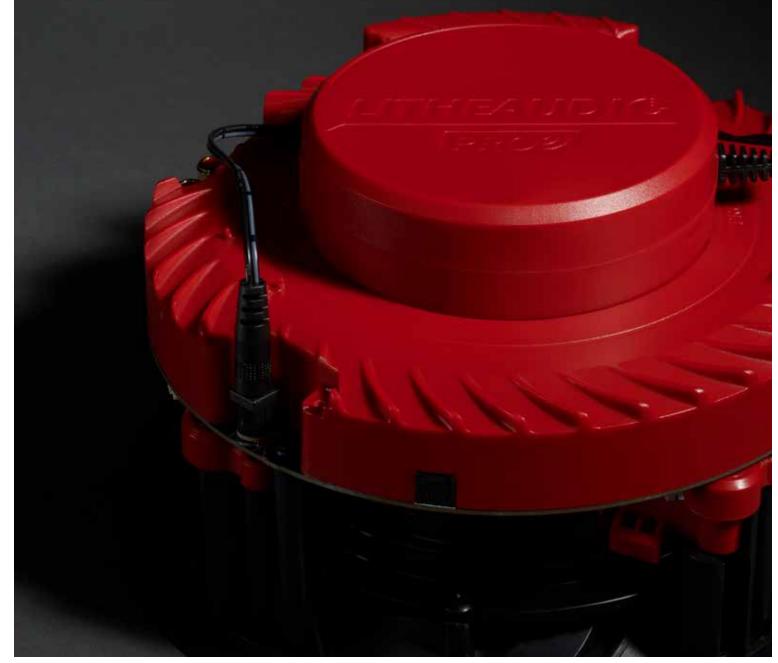

# E X P A N D A B L E H A R D W A R E

The Pro series hardware can be upgraded to ensure the speaker always has the latest technologies are built-in and delivers long working life.

Power via PoE++ or power circuit or plug.