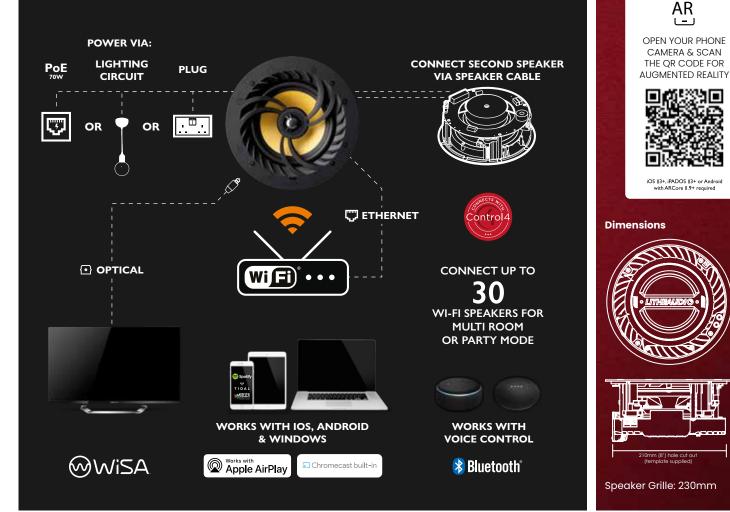

#### Features

Wireless & Wired Connection Works in both the 5GHz and 2.4GHz Wi-Fi spectrum or can be hardwired via ethernet cable for a hardwired data connection

All-In-One System Amplifier & comprehensive connectivity options all built-in, just add power from your lighting circuit or simply plug in to socket

High Res Audio 192kHz / 24 bits delivers superb sound quality with pin-sharp clarity

Built-In AirPlay 2, Google Fully Apple certified, stream any audio source directly to the speaker

**Expandable Hardware** Designed to grow as new technologies emerge and evolve the interchangeable hardware is upgradeable to ensure your system is at the forefront of audio connectivity

Power via PoE++ or power circuit or plug.

### Connectivity

Wi-Fi certified 2.4Ghz / 5Ghz (802.11a/b/g/n/ac) Apple AirPlay 2 certified Google Cast certified Works with Alexa Spotify connect Bluetooth Ethernet Connection In / Out DLNA/uPnP connections Access digital music storage using NAS drive Works with HomeKit & Siri SDDP

(9') grille