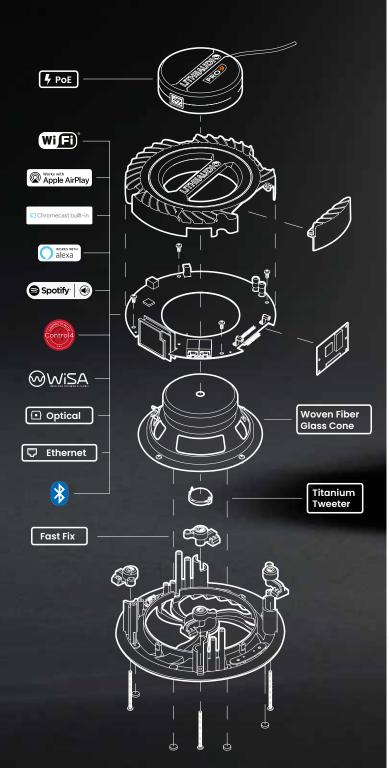

# E X P A N D A B L E H A R D W A R E

The Pro series hardware can be upgraded to ensure the speaker always has the latest technologies are built-in and delivers long working life.

#### Features

Wireless & Wired Connection Works in both the 5GHz and 2.4GHz Wi-Fi spectrum or can be hardwired via ethernet cable for a hardwired data connection

All-In-One System Amplifier & comprehensive connectivity options all built-in, just add power from your lighting circuit or simply plug in to socket

High Res Audio 192kHz / 24 bits delivers superb sound quality with pin-sharp clarity

Built-In AirPlay 2, Google Fully Apple certified, stream any audio source directly to the speaker

**Expandable Hardware** Designed to grow as new technologies emerge and evolve the interchangeable hardware is upgradeable to ensure your system is at the forefront of audio connectivity

### Speaker Spec

Sound Quality THD+N<0.009%, 55Hz-20kHz (+/- 3dB) RMS Power: 60W RMS (2x 30W) Impedance: 8 Ohms nominal Sensitivity (1W/1m): 90dB Line In (Optical), auto-detecting Type: Class D (Digital) Audio Compression: 192Khz/24bits Woofer: 6.5" Woven Glass Fiber cone / Polypropylene Cone (IP44) Tweeter: 0.75" Titanium Cone Power Input Supply : 100 - 240V, 50/60Hz / 2A Transformer Output Supply : DC24V / 2.5A IP rating: IP44 (Bathroom models only) Operating Temperature 0° to 40° C (32° to 104° F) Storage Temperature –20° to 70° C (4° to 158° F) Standby power: 1.3W / 0.02A Connected power: 1.5W / 0.03A Playing Music: 2.8W - 10.5W / 0.03A - 0.09A\*\*

### Connectivity

Wi-Fi certified 2.4Ghz / 5Ghz (802.11a/b/g/n/ac) Apple AirPlay 2 certified Google Cast certified Works with Alexa Spotify connect Bluetooth Ethernet Connection In / Out DLNA/uPnP connections Access digital music storage using NAS drive Works with HomeKit & Siri SDDP