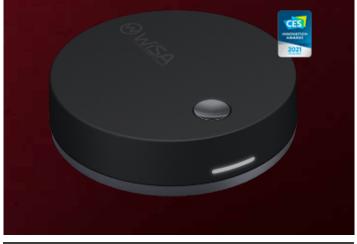

### WIRELESS ATMOS.

2X AUDIO QUALITY

WiSA transmits 24bits at 48kHz/96kHz, that's twice the quality of CD audio.

NEARLY ZERO LATENCY Less than 1/10th the latency of a Bluetooth audio device means no visible lip sync.

### PERFECT SYNC

All speakers in the system are certified to be synchronized within 1/1,000,000 of a second even when using all eight channels.

SCALABLE & SEAMLESS Automatically recognizes audio configurations from 2.0 to 7.1 and even 5.1.2

### SOUND SEND

Turn Your Smart TV into the Center of Your Home Cinema. Wirelessly Connect to Any WiSA Certified Speakers. Connects to TV via HDMI ARC and eARC.

"We work forward from what our customer's needs are, not backwards from what technology allows. The result is the exciting PRO Series with unparalleled connectivity and upgradable hardware."

#### **SKU Codes**

06500 Pro Wi-Fi Ceiling Speaker (Single) 06510 Pro Wi-Fi Ceiling Speaker (Pair) 06501 Pro IP44 Bathroom Wi-Fi (Single) 06511 Pro IP44 Bathroom Wi-Fi (Pair)

06520 PoE Adaptor Module 06521 WiSA Module Bolt on 06530 WiSA Sound Send Transmitter 06512 Pro Ceiling Speaker (1 Pair) & 1 WiSA Module (Atmos .2 kit) 06513 Pro Ceiling Speaker (2 Pairs) & 2 WiSA Modules (Atmos .4 kit)