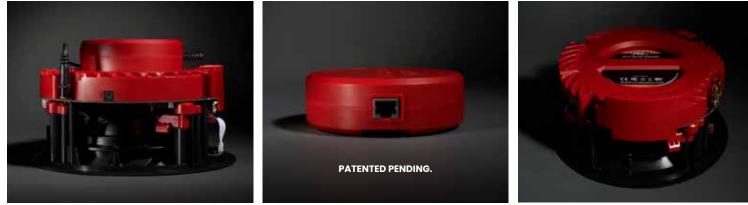

# LITHE PRO SERIES WIFI CEILING SPEAKER

# E X P A N D A B L E H A R D W A R E

The Pro series hardware can be upgraded to ensure the speaker always has the latest technologies are built-in and delivers long working life.

#### Features

Wireless & Wired Connection Works in both the 5GHz and 2.4GHz Wi-Fi spectrum or can be hardwired via ethernet cable for a hardwired data connection

All-In-One System Amplifier & comprehensive connectivity options all built-in, just add power from your lighting circuit or simply plug in to socket

High Res Audio 192kHz / 24 bits delivers superb sound quality with pin-sharp clarity

Built-In AirPlay 2, Google Fully Apple certified, stream any audio source directly to the speaker

**Expandable Hardware** Designed to grow as new technologies emerge and evolve the interchangeable hardware is upgradeable to ensure your system is at the forefront of audio connectivity