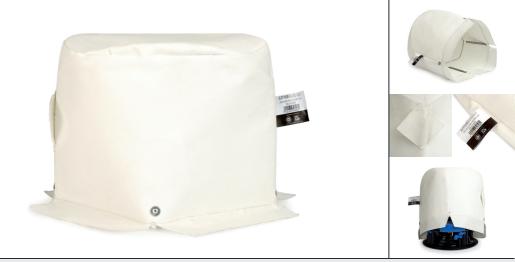

## SPEAKER FIRE HOOD 250

The Lithe Audio Fire hood is designed for use with 6-8'' Round Speakers with a hole Cut-Out Size of up to 210mm. The Fire hood has been designed specifically for in-ceiling speakers and conform with the latest IEE and Building Regulations for Fire integrity of ceilings.

- Hood is fixed firmly to plasterboard by the speakers locking grips.
- Integrated cable outlet
- Suitable for installation in plaster board ceilings.
- Designed to retain the ceiling's fire integrity.
- Fully compliant with IEE and Building Regulations for Fire and Acoustic integrity of ceilings - BS476 Parts 21
- Delivers I hour fire protection
- Quick and easy installation
- Will fit max speaker size of 250mm (Dia) \* 200mm(H) with Hole cut-out of 210

SPEAKER FIRE HOOD - 250

SKU:01582