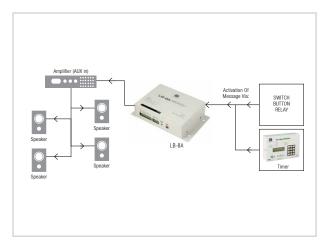

Replacing our previous LB-5A model, this brand new, super-compact Audio Store & Replay unit uses an internal, secure 4GB SD Card to store and replay a choice of 8 different recorded messages and / or tones which are activated via voltage-free (dry) contact closures (such as switch relays or timer units).

The LB-8A is ideal for applications such as retail audio advertising, school class change, factory shift change, health & safety / warning messages, vehicle safety warning messages, plus many more...

The Unit is housed within a compact, rugged and secure metal enclosure with connections made via a screw terminal block.

## Specifications:

| •                  |                                                 |
|--------------------|-------------------------------------------------|
| Model:             | LB-8A                                           |
| File Type          | FAT32 (Windows WAV, 8bit, mono)                 |
| Sample Rate        | 6,8,11.025,16 or 22.05KHz                       |
| Storage Type/Size  | SDHC ,4GB (supplied internally mounted)         |
| Message Activation | 8x Voltage Free Contacts                        |
| Audio Output       | Line level, unbalanced (via 3.5mm Jack Socket)  |
| Switched Output    | 1x Voltage Free Contact                         |
| Power              | 12v-30v DC (supplied PSU@15vDC)                 |
| Dimensions         | 140(W) x 85(H) x 35(D) mm (inc. mounting plate) |
| Net Weight         | 0.33kg                                          |
| Gross Weight       | 0.92kg                                          |