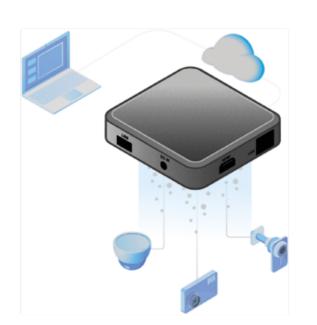

## **IVIDEON BRIDGE**

Transfer entire business ecosystem, large or small, from on-site storage to the cloud using ivideon Bridge

- Up to 16 cameras per one device
- Compatible with 98% of cameras and NVRs (ONVIF or RTSP protocol needed)
- 10-minute setup, no special skills or knowledge required
- Advanced cloud features without significant capital investments
- Hybrid storage by connecning up to 1TB hard drive and/or up to 128GB microSD card