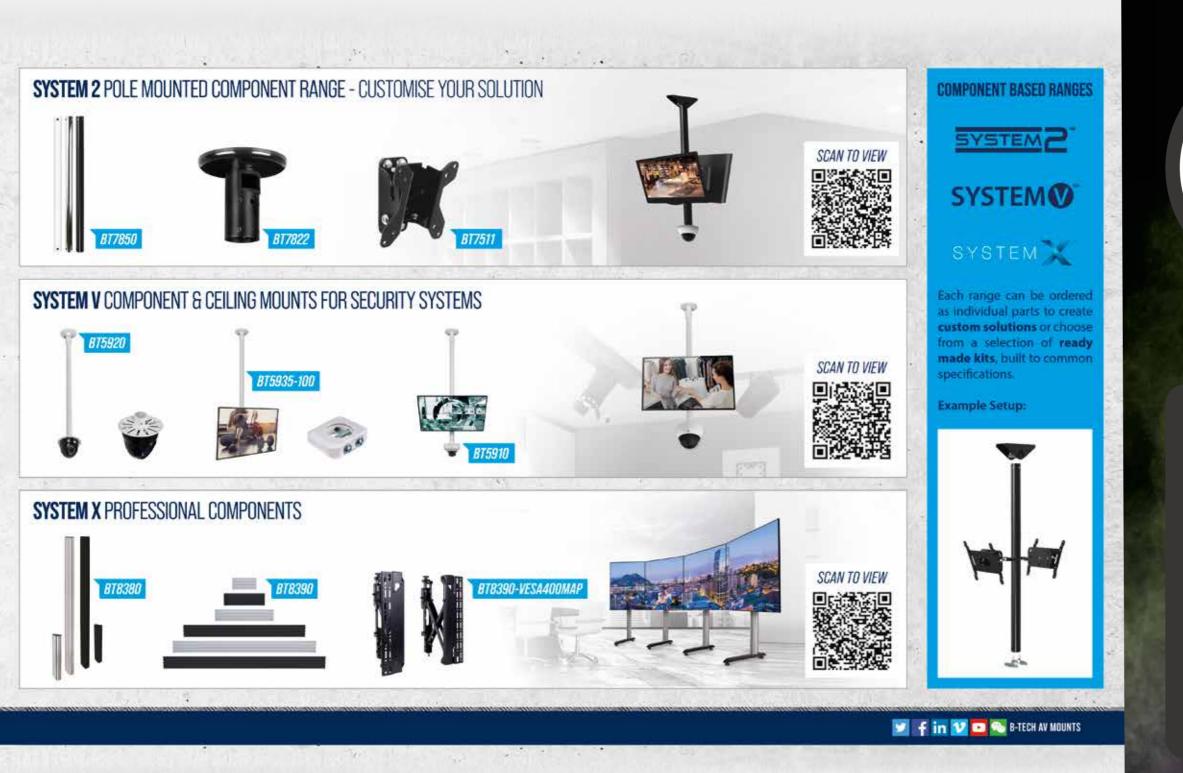

Audio Visua

B-Tech AV Mounts is an industry leading brand of professional AV mounting solutions which are recognised worldwide for their reliability, robustness, ease of install and design aesthetics.

Established in London in 1972, B-Tech is a global organisation with offices and distribution centres located across the globe, providing customer support that combines all the benefits of a global organisation with the focused, dedicated approach of a personal, localised service. Covering all Security & AV requirements ranging from CCTV cameras, single surveillance screens, large format displays, projectors, speakers, interactive touchscreens and UC equipment, as well as large, multi-screen video walls and digital signage.