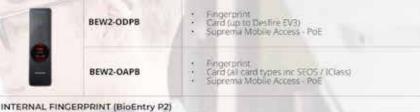

#### CARD / BLUETOOTH (X-Pass Range)

Mullion Style Card (up to Desfire EV3) Suprema Mobile Access - PoE