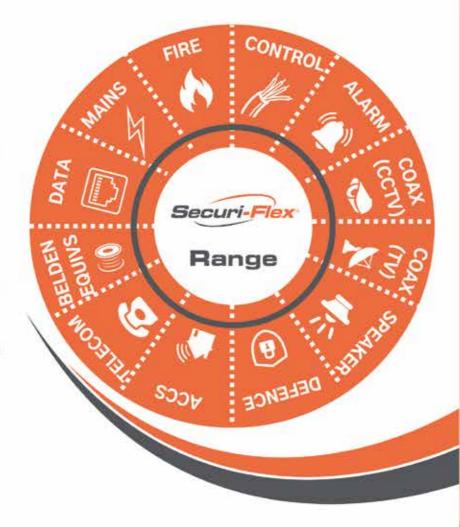

## Securi-Flex THE CABLE SUPPLIER YOU CAN TRUST

Enhanced (120) & Standard (30) in 2,3, & 4 Core - Available in White & Red

## MAINS FLEX

Range of Flexible power including 219's, 318's, 642's, 309's in PVC, LSZH, Black, White & Arctic Grade

## DATA

CAT5e, CAT6, CAT6A, CAT7A, CAT8, UTP, FTP, U/FTP, F/FTP, Options in PVC, LSZH, PE & SWA, Colours & CAT5 Fire

## BELDEN EQUIVS

A vast range of Folled Screened & Braided options in PE, LSZH, LSF - Inc. M/E/T Bus, Access Home & Automation

## TELECOM

Budget (PVC), CW1308 (LSF), CW1128 (PE), CW1198 (SWA) & Bell Wire

## DEFENCE STANDARD

٦ Variations 7 & 16, 2 - 12 Core options, screened & unscreened LSZH Black

COAXIAL (TV/SATELLITE) Single & Twin in PVC, LSZH, HDPE Inc. Direct Burial, Sky & Virgin options + CAI Approved

## COAXIAL (CCTV)

RG59 Single, Twin in PVC, LSF, LSZH, PE Inc. SWA (\* Power Options)

## ALARM

Type 1, 2 & 3 in PVC, LSF, LSZH, PE, Direct Burial HDPE, Inc. 6, 8 & 12 Core options

## CONTROL FLEX

YY's in 2-12 Core options in LSZH and a range of SY & CY's in development

#### ACCESSORIES

A range of terminations & tooling to compliment the SFX cable range

Securi-Flex<sup>®</sup>, under the SFX<sup>®</sup> brand, is one of the largest specialist cable and accessory stockists in the UK with over 1500+ SKU's available from stock, all available for next day delivery.