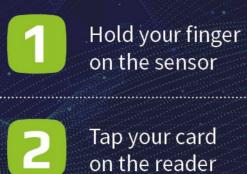

## Eliminate the security risk of lost, borrowed or stolen access cards

#### S-KEY BENEFITS

- Fingerprint activated
- Works with NFC/13.56 MHz readers
- No additional infrastructure costs
- Sustainable batteryless solution

S-KEY

- Hygienic contactless technology
- Personal data never leaves the card

## Secure, fingerprint activated biometric access control cards

As easy as 1,2,3...

Access is granted

Works on NFC/13.56 MHz readers with no additional infrastructure costs

> For more information please email: info@freevolt.tech or call:+44 (0)203 176 2350