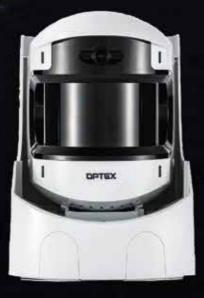

## **PROTECTION FROM EVERY SIDE**

The award-winning OPTEX REDSCAN LIDAR series just went one better, with a new detector featuring its longest range yet. The REDSCAN PRO can accurately detect intruders and moving objects up to 50 x 100m away – making it particularly well suited for the highest security sites. And by creating rectangular, high resolution detection patterns, there are no 'gaps', so everything from facades to fences, ceilings to roofs can be covered. For the installer, the sensor's intelligent multiple zones logic means each detection zone can be independently configured, while its camera module brings visual assistance for configuration and post alarm analysis. Alerts can now be configured to meet specific detection criteria or logic, allowing events to be filtered to enable security teams to focus on what really matters.

www.optex-europe.com

OPTEX are world leaders in high performance Sensing Technologies.

For more than 40 years OPTEX have led the way in intrusion detection creating a vast range of detection sensors using a variety of different technologies.

Using the OPTEX multi-layered approach you can protect from the perimeter right through to inside the

premises. Ranges for the smallest residential up to the largest commercial property, OPTEX have you covered.

The OPTEX team are here to assist on site survey's, site drawings and kit lists all the way up to commissioning your security setups.