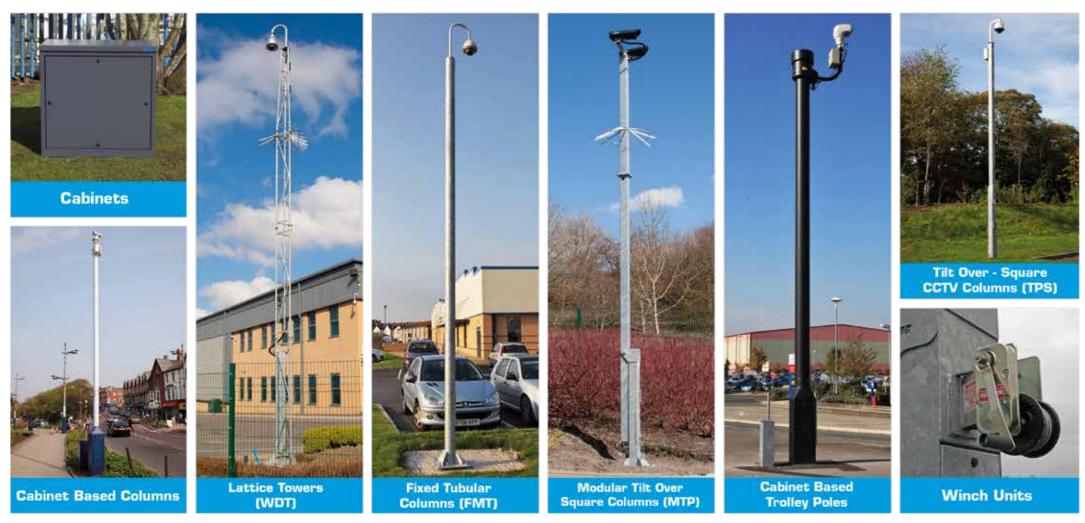

## INDUSTRY LEADING MANUFACTURER OF CCTV COLUMNS, TOWERS AND BRACKETS

Towers | Tubular Columns | Square Columns | Lamp Post Columns | Cabinet Based Columns Vandal Resistant Columns | Trolley Poles | Cantilever Poles | Cabinets | External Brackets | Accessories

## WEC CCTV are a UK leading manufacturer of CCTV Mounting poles and associated bracketry.

We have over 40 years of expertise in the concept, design and manufacture of CCTV mounting solutions including square and tubular camera poles of up to 12m in height, lattice towers of up to 20m in height and cabinet based columns of up to 15m in height. We also manufacture drill operated wind down trolley poles for highways use, heavy duty telescopic poles, wall mounted poles and brackets, and a wide range of enclosures. Thanks to our highly skilled and innovative engineering background, we can offer a solution to virtually any camera mounting problem. Utilising the very latest that technology can offer within the fabrication industry ensures WEC CCTV remain a reliable and a high quality supplier of camera mounting solutions.