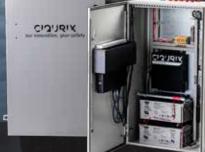

#### CORE

CORE Control Hub - The central point for the CORE system which provides power, control and interface functions for CORE devices. Supports up to 6 CORE devices directly, and up to 128 with fibre-optic, or wirelessly. the use of Extension Hubs.

Meets the requirements of BS5839-1 (UK fire standard). Designed specifically for use with fire-rated "FP" data cable and provides over 24 hours backup supply in power failure.

CORE Extension Hubs - Each adds capacity for an additional 4 or 8 CORE devices to the system. Linked to the Control Hub via FP data cable,

CORE I/O Module - Allows additonal granularity of alarm reporting to other systems. Provides straightforward linking to fire systems, fixed suppression, water cannons, remote monitoring and many other systems.