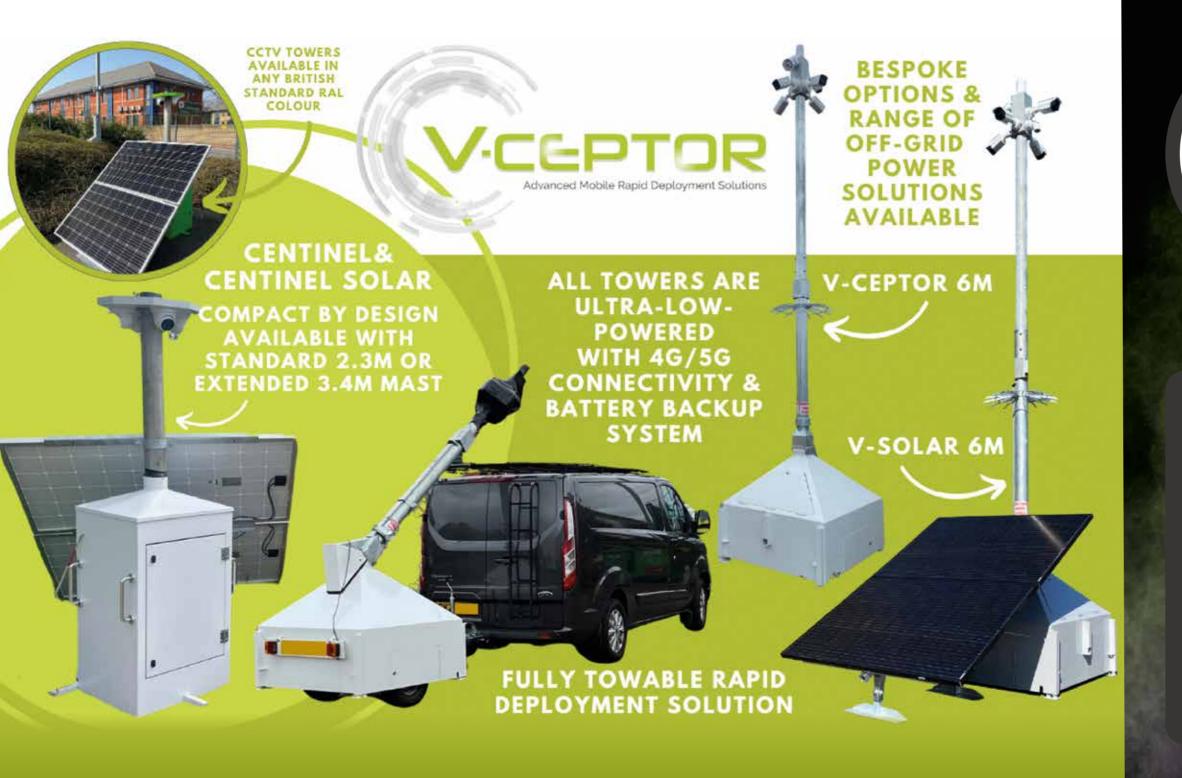

V-Ceptor Ltd are specialist manufacturers of rapid-deployment CCTV Towers and Advanced Mobile Security Solutions, supplying to the security industry and worldwide since 2008.

With a greater requirement for the provision of robust and reliable mobile security solutions in various applications such as infrastructure, utilities, events & construction, V-Ceptor offer a range of versatile and bespoke CCTV towers, engineered and built to the highest quality, utilising the very latest technology. Pioneering the way with solar towers in the UK, V-Ceptor have an advanced understanding of off-grid applications and have developed a variety of solutions for on or off-grid sites, as well as remote working areas.

V-Ceptor welcomes visitors to view our range of cost-effective CCTV tower solutions, from our new-tomarket, more compact Centinel & Centinel Solar towers introduced in 2022, to our best-selling towable V-Solar 6m Towers, we're confident that you won't find a better solution.