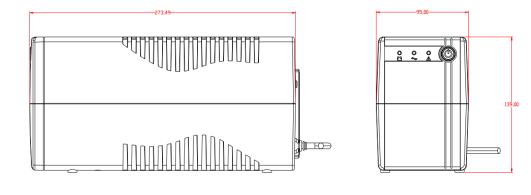

## Dimension

## Specification

| Model      |                       | DS-UPS1000                                                      |
|------------|-----------------------|-----------------------------------------------------------------|
| Power      | UPS Capacity          | 1000 VA / 600 W                                                 |
| Input      | Input Voltage Range   | 140 VAC to 290 VAC                                              |
|            | Input Frequency       | 50/60 Hz                                                        |
| Output     | Output Voltage Range  | 210 VAC to 235 VAC                                              |
|            | Output Frequency      | 50 Hz ± 0.5 Hz                                                  |
|            | Transfer Time         | ≤ 10 ms                                                         |
|            | Waveform              | PWM                                                             |
| Battery    | Battery Type          | 12 V/9 Ah                                                       |
|            | Recharge Time         | 4-6 hours recover to 90% capacity                               |
| Indicator  | Display               | LED indicator                                                   |
|            |                       | Working Mode (AC Mode): Solid green                             |
|            |                       | Charging Mode (DC Mode): Solid red                              |
|            |                       | Overloading Mode: Flashing yellow                               |
|            | Alarm                 | Charging Mode (DC mode): Sounding every 8 seconds               |
|            |                       | Low Battery: Sounding every second                              |
|            |                       | Overloading Mode: Sounding every 0.5 seconds                    |
|            |                       | Fault: Continuously sounding                                    |
| Interface  | Communicate Ports     | No                                                              |
| Protection | Full Protection       | Surge protection, Overload protection, Short circuit protection |
| General    | Operating Temperature | 0 °C to 40 °C (32 °F to 104 °F)                                 |
|            | Operating Humidity    | 30% to 90% (non-condensing)                                     |
|            | Dimension             | 274 mm × 95 mm × 139 mm (10.79" × 3.74" × 5.47")                |
|            | Weight                | Approx. 5.4 kg (11.9 lb)                                        |