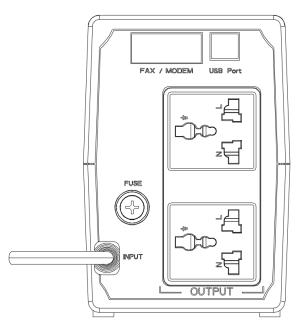

## Specification

| Model      |                       | DS-UPS1000                                                      |
|------------|-----------------------|-----------------------------------------------------------------|
| Power      | UPS Capacity          | 1000 VA / 600 W                                                 |
| Input      | Input Voltage Range   | 140 VAC to 290 VAC                                              |
|            | Input Frequency       | 50/60 Hz                                                        |
| Output     | Output Voltage Range  | 210 VAC to 235 VAC                                              |
|            | Output Frequency      | 50 Hz ± 0.5 Hz                                                  |
|            | Transfer Time         | ≤ 10 ms                                                         |
|            | Waveform              | PWM                                                             |
| Battery    | Battery Type          | 12 V/9 Ah                                                       |
|            | Recharge Time         | 4-6 hours recover to 90% capacity                               |
| Indicator  | Display               | LED indicator                                                   |
|            |                       | Working Mode (AC Mode): Solid green                             |
|            |                       | Charging Mode (DC Mode): Solid red                              |
|            |                       | Overloading Mode: Flashing yellow                               |
|            | Alarm                 | Charging Mode (DC mode): Sounding every 8 seconds               |
|            |                       | Low Battery: Sounding every second                              |
|            |                       | Overloading Mode: Sounding every 0.5 seconds                    |
|            |                       | Fault: Continuously sounding                                    |
| Interface  | Communicate Ports     | No                                                              |
| Protection | Full Protection       | Surge protection, Overload protection, Short circuit protection |
| General    | Operating Temperature | 0 °C to 40 °C (32 °F to 104 °F)                                 |
|            | Operating Humidity    | 30% to 90% (non-condensing)                                     |
|            | Dimension             | 274 mm × 95 mm × 139 mm (10.79" × 3.74" × 5.47")                |
|            | Weight                | Approx. 5.4 kg (11.9 lb)                                        |