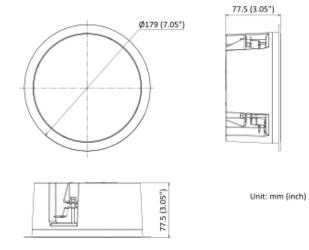

## Dimension

Headquarters No.555 Qianmo Road, Binjiang District, Hangzhou 310051, China T +86-571-8807-5998 www.hikvision.com

Follow us on social media to get the latest product and solution information.

## Specification

| Speaker                |                                                        |
|------------------------|--------------------------------------------------------|
| Rated Power            | 6 W                                                    |
| Impedance              | 8 Ω                                                    |
| Max. Acoustic Pressure | 100 dBSPL                                              |
| Sensitivity(1 m, 1 W)  | 93 dB                                                  |
| Direction              | All directions                                         |
| Frequency Response     | 300 Hz to 15 kHz                                       |
| SNR                    | 82 dB                                                  |
| Interface              |                                                        |
| Audio In               | Fixed resistance input $\times$ 1, 8 $\Omega$          |
| General                |                                                        |
| Operating Temperature  | 10 °Cto 50 °C                                          |
| Material               | Device body: plastic; Mesh cover: metal                |
| Dimension              | Ø179 mm × 77.5 mm (Ø7.05" × 3.05") (Hole Size: 160 mm) |
| Package Dimension      | 255 mm × 243 mm × 175 mm (10.04" × 9.57" × 6.89")      |
| Weight                 | Approx. 0.3 kg (0.66 lb.)                              |
| With Package Weight    | Approx. 0.45 kg (0.99 lb.)                             |
| Color                  | White                                                  |
| Packing List           | Device × 1                                             |
|                        | Mesh cover × 1                                         |
|                        | Regulatory Compliance and Safety Information × 1       |
| Operating Humidity     | < 90% (No condensation)                                |