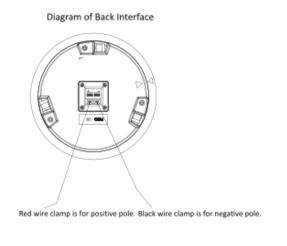

## Specification

| Speaker                |                                                        |
|------------------------|--------------------------------------------------------|
| Rated Power            | 6 W                                                    |
| Impedance              | 8 Ω                                                    |
| Max. Acoustic Pressure | 100 dBSPL                                              |
| Sensitivity(1 m, 1 W)  | 93 dB                                                  |
| Direction              | All directions                                         |
| Frequency Response     | 300 Hz to 15 kHz                                       |
| SNR                    | 82 dB                                                  |
| Interface              |                                                        |
| Audio In               | Fixed resistance input $\times$ 1, 8 $\Omega$          |
| General                |                                                        |
| Operating Temperature  | 10 °Cto 50 °C                                          |
| Material               | Device body: plastic; Mesh cover: metal                |
| Dimension              | Ø179 mm × 77.5 mm (Ø7.05" × 3.05") (Hole Size: 160 mm) |
| Package Dimension      | 255 mm × 243 mm × 175 mm (10.04" × 9.57" × 6.89")      |
| Weight                 | Approx. 0.3 kg (0.66 lb.)                              |
| With Package Weight    | Approx. 0.45 kg (0.99 lb.)                             |
| Color                  | White                                                  |
| Packing List           | Device × 1                                             |
|                        | Mesh cover × 1                                         |
|                        | Regulatory Compliance and Safety Information × 1       |
| Operating Humidity     | < 90% (No condensation)                                |