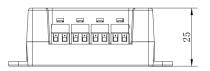

## Specification

| Device interfaces                   |                                                 |
|-------------------------------------|-------------------------------------------------|
| Two-Wire interface                  | 4(Two-Wire interface for indoor station)        |
| Cascade interface                   | 2                                               |
| General                             |                                                 |
| Installation                        | Surface mounting                                |
| Indicator                           | 6                                               |
| Dimension (W $\times$ H $\times$ D) | 70.6 mm × 60 mm × 25 mm (2.78" × 2.36" × 0.98") |
| Working temperature                 | -10 °C to 55 °C (14 °F to 131 °F)               |
| Working humidity                    | 10% to 90% (no-condensing)                      |
| Power consumption                   | ≤ 2W                                            |

## Dimension

.

Headquarters No.555 Qianmo Road, Binjiang District, Hangzhou 310051, China T +86-571-8807-5998 www.hikvision.com

Follow us on social media to get the latest product and solution information.