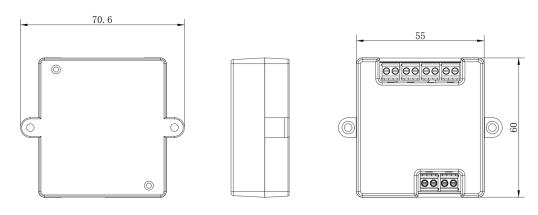

## Specification

| Device interfaces                   |                                                 |
|-------------------------------------|-------------------------------------------------|
| Two-Wire interface                  | 4(Two-Wire interface for indoor station)        |
| Cascade interface                   | 2                                               |
| General                             |                                                 |
| Installation                        | Surface mounting                                |
| Indicator                           | 6                                               |
| Dimension (W $\times$ H $\times$ D) | 70.6 mm × 60 mm × 25 mm (2.78" × 2.36" × 0.98") |
| Working temperature                 | -10 °C to 55 °C (14 °F to 131 °F)               |
| Working humidity                    | 10% to 90% (no-condensing)                      |
| Power consumption                   | ≤ 2W                                            |

## Dimension

.

Headquarters No.555 Qianmo Road, Binjiang District, Hangzhou 310051, China T +86-571-8807-5998 www.hikvision.com

Follow us on social media to get the latest product and solution information.