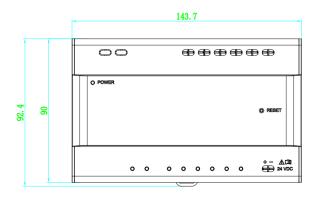

## Specification

| Device interfaces     |                                                                          |
|-----------------------|--------------------------------------------------------------------------|
| Two-wire interface    | 8("IN""OUT" for casacading, CH1-CH6 for Door station and Indoor station) |
| Signal indicator      | 8                                                                        |
| Power indicator       | 1                                                                        |
| Reset                 | 1                                                                        |
| Power supply input    | 48VDC                                                                    |
| General               |                                                                          |
| Power supply          | 48 VDC                                                                   |
| Installation          | DIN rail installation                                                    |
| Power consumption     | CH1 to CH2 < 15 W; CH3+CH4+CH5+CH6 < 110 W                               |
| Working temperature   | -10 °C to 55 °C (14 °F to 131 °F)                                        |
| Working humidity      | 10% to 90%                                                               |
| Dimension (W × H × D) | 143.7 mm × 92.4 mm × 65.9 mm (5.66" × 3.64" × 2.59")                     |

### Dimension

Headquarters No.555 Qianmo Road, Binjiang District, Hangzhou 310051, China T +86-571-8807-5998 www.hikvision.com

Follow us on social media to get the latest product and solution information.