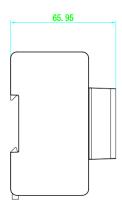

## Specification

| Device interfaces     |                                                                          |
|-----------------------|--------------------------------------------------------------------------|
| Two-wire interface    | 8("IN""OUT" for casacading, CH1-CH6 for Door station and Indoor station) |
| Signal indicator      | 8                                                                        |
| Power indicator       | 1                                                                        |
| Reset                 | 1                                                                        |
| Power supply input    | 48VDC                                                                    |
| General               |                                                                          |
| Power supply          | 48 VDC                                                                   |
| Installation          | DIN rail installation                                                    |
| Power consumption     | CH1 to CH2 < 15 W; CH3+CH4+CH5+CH6 < 110 W                               |
| Working temperature   | -10 °C to 55 °C (14 °F to 131 °F)                                        |
| Working humidity      | 10% to 90%                                                               |
| Dimension (W × H × D) | 143.7 mm × 92.4 mm × 65.9 mm (5.66" × 3.64" × 2.59")                     |

### Dimension

Headquarters No.555 Qianmo Road, Binjiang District, Hangzhou 310051, China T +86-571-8807-5998 www.hikvision.com

Follow us on social media to get the latest product and solution information.