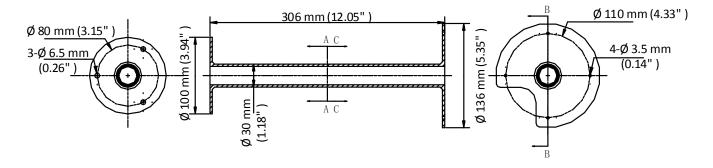

### **Dimension**

### **Parameter**

| Model      | DS-1696ZJ-X                          |
|------------|--------------------------------------|
| Parameters | Pendant Mount                        |
| Appearance | Natural Steel Color                  |
| Material   | SUS316L                              |
| Dimension  | Ø 136 mm × 306 mm (Ø 5.35" × 12.05") |
| Weight     | 1072 g (2.36 lb.)                    |