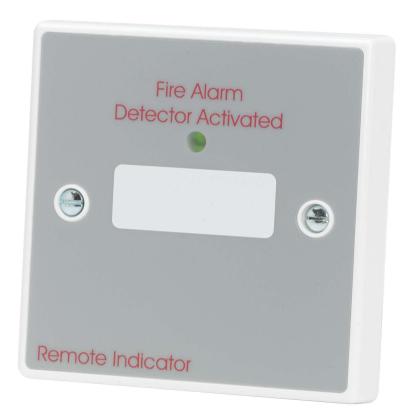

## Overview

- A high-quality remote LED indicator specifically designed for use in fire alarm systems.
- Incorporates a high intensity, wide-angle red LED which is clearly visible from the front of the plate when active.
- Ideal for indicating the activation of hidden or out of-sight fire detectors, etc.
- Includes a white 'write on' area allowing installers to add equipment locations.
- Fits on standard UK 16mm flush or surface mount back boxes.