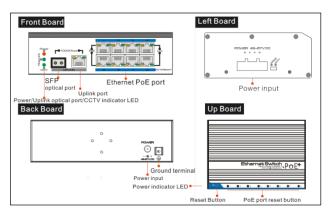

lation.

#### Introduction

The un-managed industrial ethernet switch provides one uplink ethernet port and one uplink optical port (100Mbps), eight 100Mbps PoE ethernet ports which supporting af/at power supply standard. This product is designed for high definition IP camera network access; which supports one key CCTV model, can achieve VLAN, restrain the Netstorm, protect the information security and prevent the virus spread and Ethernet attack; it also integrates optical interface to achieve the perfect performance which blended with fiber optical transceivers and network switches, to solve the problem of long-distance transmission. The product could be used in network security video surveillance, network project etc.

### Application '



## Physical Features



### Interface drawing





# Specification -

| Model                    | UTP7208E-PoE-A1                                                     |  |
|--------------------------|---------------------------------------------------------------------|--|
| Downstream Ports         | 8* 10/100Base-TX                                                    |  |
| Uplink Ports             | 1*1000Mbps SFP Port and 1*10/100/1000Base-T                         |  |
| Network Standard         | IEEE802.3 、IEEE802.3u、IEEE802.3ab、IEEE802.3z、EEE802.3 X             |  |
| Switch Capacity          | 5.6Gbps                                                             |  |
| Throughput               | 4Mpps                                                               |  |
| Switch Processing Scheme | Store and Forward