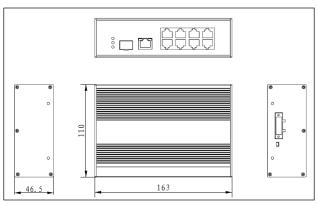

### Interface drawing

# Specification -

| Model                    | UTP7208E-PoE-A1                                                     |  |
|--------------------------|---------------------------------------------------------------------|--|
| Downstream Ports         | 8* 10/100Base-TX                                                    |  |
| Uplink Ports             | 1*1000Mbps SFP Port and 1*10/100/1000Base-T                         |  |
| Network Standard         | IEEE802.3 、IEEE802.3u、IEEE802.3ab、IEEE802.3z、EEE802.3 X             |  |
| Switch Capacity          | 5.6Gbps                                                             |  |
| Throughput               | 4Mpps                                                               |  |
| Switch Processing Scheme | Store and Forward                                                   |  |
| Memory Buffer            | 1M                                                                  |  |
| MAC Table                | 8K                                                                  |  |
| PoE Standard             | 802.3af/at                                                          |  |
| PsE Type                 | End-span                                                            |  |
| Power Pin Assignment     | 1/2(+), 3/6(-)                                                      |  |
| PoE Power Output         | 44~57V DC , 30 watts max                                            |  |
| PoE Budge                | 150 watts max                                                       |  |
| Lightning protection     | 6KV Execute: IEC61000-4-5                                           |  |
| ESD                      | 6KV Contact discharge<br>8KV Air discharge<br>Execute: IEC61000-4-2 |  |
| Power Supply             | DC 48~57V                                                           |  |
| Power Dissipation        | <6W                                                                 |  |
| Work temperature         | -40°C~75°C                                                          |  |
| Storage temperature      | -40°C~85°C                                                          |  |
| Humidity(Non-condensin)  | 5%-95%                                                              |  |
| Dimension (L×W×H)        | 159mm×110mm×46mm                                                    |  |
| Weight                   | 530g                                                                |  |
| Regulator                | CE、FCC、ROHS                                                         |  |