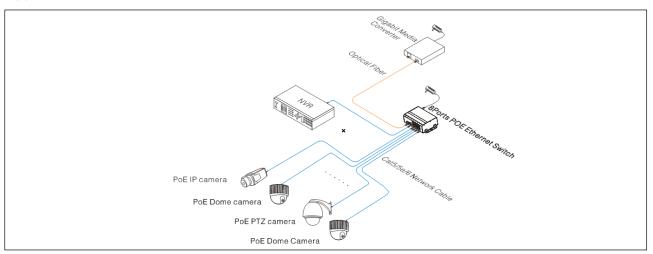

### Application '

#### Introduction

The un-managed industrial ethernet switch provides one uplink ethernet port and one uplink optical port (100Mbps), eight 100Mbps PoE ethernet ports which supporting af/at power supply standard. This product is designed for high definition IP camera network access; which supports one key CCTV model, can achieve VLAN, restrain the Netstorm, protect the information security and prevent the virus spread and Ethernet attack; it also integrates optical interface to achieve the perfect performance which blended with fiber optical transceivers and network switches, to solve the problem of long-distance transmission. The product could be used in network security video surveillance, network project etc.