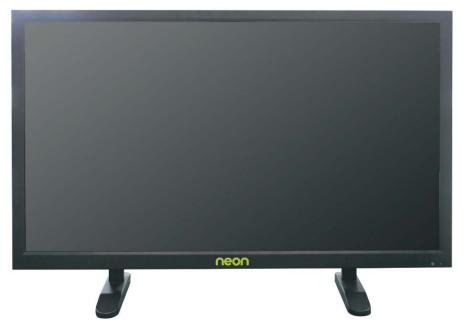

## NEON28-4KLED-TVI

(28" Industrial 4K TVI/CVI/AHD Metal Case Monitor)

#### **DISPLAY CHARACTERISTICS**

| Mode Name                | NEON28-4KLED-TVI        |
|--------------------------|-------------------------|
| Screen Size              | 28''                    |
| Active Display Area (mm) | 620.93mm(W)× 341.3mm(H) |
| Display Mode             | 16:9                    |
| LED Type                 | TFT-LED                 |
| Resolution               | 3840 × 2160             |
| Display Color            | 1.073G                  |
| Pixel Pitch(mm)          | 0.1617(H)×0.1617(V)     |
| Brightness(nits)         | 350cd/m <sup>2</sup>    |
| Contrast Ratio           | 1000:1                  |
| Viewing Angle            | 178(H) /178(V)          |
| Response Time            | 5ms                     |
| Backlight                | LED                     |
|                          |                         |