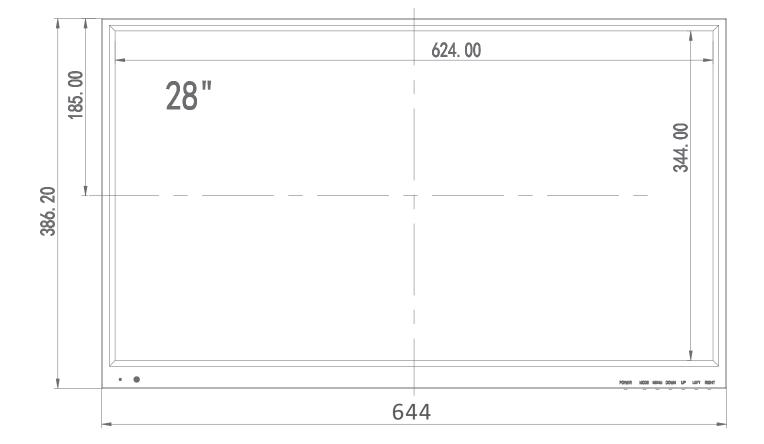

#### **DISPLAY CHARACTERISTICS**

| Mode Name                | NEON28-4KLED-TVI        |
|--------------------------|-------------------------|
| Screen Size              | 28''                    |
| Active Display Area (mm) | 620.93mm(W)× 341.3mm(H) |
| Display Mode             | 16:9                    |
| LED Type                 | TFT-LED                 |
| Resolution               | 3840 × 2160             |
| Display Color            | 1.073G                  |
| Pixel Pitch(mm)          | 0.1617(H)×0.1617(V)     |
| Brightness(nits)         | 350cd/m <sup>2</sup>    |
| Contrast Ratio           | 1000:1                  |
| Viewing Angle            | 178(H) /178(V)          |
| Response Time            | 5ms                     |
| Backlight                | LED                     |
|                          |                         |

# Unit:mm