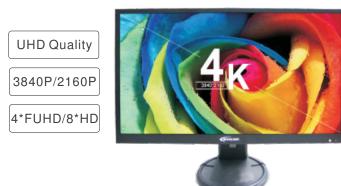

#### **Product Feature**

- 4K HD Solution
- Support TVI (4MP/5MP) Cameras :300M;
- Support AHD(4MP/5MP)Cameras:500M;
- Support CVI (2MP/4MP)Cameras:500M;
- Picture fast response; 178 ° wide viewing angle; Ensure that the image display is not deformed.
- 7/24 working Status; Continue working 5 years.
- Metal chassis design, Anti-static, Anti-magnetic field, Anti-interference, no radiation.
- Humanize Menu; Convenient Controller.

#### 4K UHD HD resolution