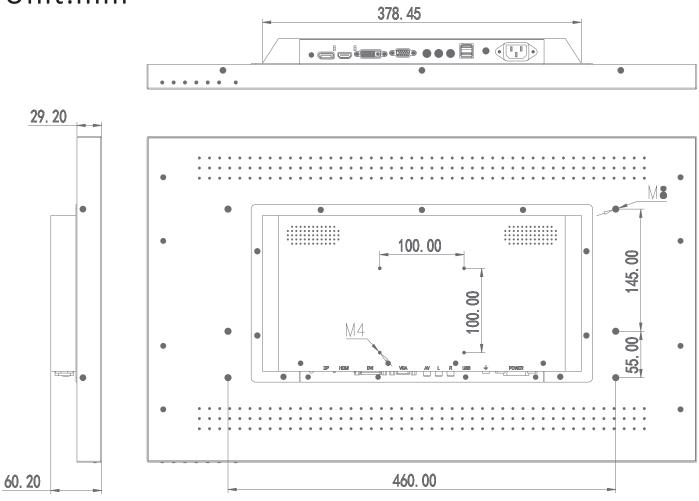

## POWER&Mount Way

| Power               | AC100V~240V,50/60Hz                        |
|---------------------|--------------------------------------------|
| Working Temperature | -30 to +85 ℃                               |
| Power Consumption   | ≦40W                                       |
| Menu                | Chinese/English(other languages supported) |
| Mounting/Weight     | VESA mount/7kg                             |
| MTBF                | 50000Hours                                 |