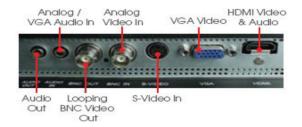

## **Features**

Anti-Burn-In Technology
Built-in Image Enhancer
Looping BNC video inputs
NTSC/PAL auto-detection
VESA Standard wall mount
Built-in speakers
4:3 Aspect Ratio

| Panel                              |                      |
|------------------------------------|----------------------|
| Size                               | 17" LED-Backlit      |
| Resolution                         | 1280x1024            |
| Color Support                      | 16.7M                |
| Brightness                         | 250cd/m <sup>2</sup> |
| Contrast Ratio                     | 1000:1               |
| Backlight Life                     | 50,000 Hours         |
| Response Time                      | 5ms                  |
| Speaker                            | 2x2w                 |
| Viewing Angle                      | 170° /160°           |
| I/O                                |                      |
| VGA IN                             | X1                   |
| HDMI                               | X1                   |
| S-video                            | X1                   |
| BNC in/out                         | X1                   |
| Audio in/out                       | X1                   |
| Power                              |                      |
| Consumption                        | <25W(on),0.5W(off)   |
| Power Supply                       | Internal             |
| Voltage                            | 100-240V,60/50Hz     |
| Operating Condition                |                      |
| Temperature                        | 0°C - 40°C           |
| Humidity                           | 10%-80%              |
| Others                             |                      |
| VESA                               | 100x100mm            |
| 3D Comb Filter                     | Yes                  |
| Box Dimension (L*W*H)              | 453x141x471mm        |
| Loading Quantity<br>(With Pallets) | 20"GP:680pcs         |
|                                    | 40"GP":1428pcs       |
|                                    | 40"HQ:1680pcs        |
|                                    | 3.5Kgs               |
| Gross Weight                       | J.JNgs               |
| Gross Weight MOQ                   | 500 pcs              |