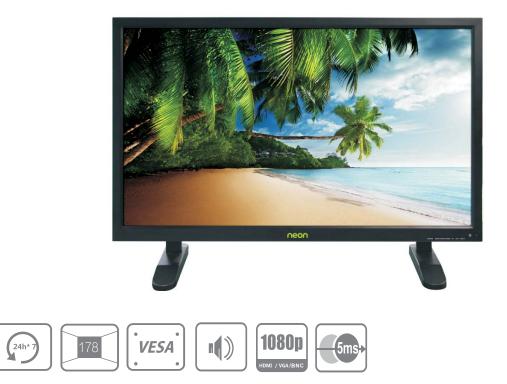

## NEON-HD43 (43" Metal Case Monitor)

#### **Product Feature**

Metal

housing

- Industrial level DID LCD panel, suitable for extensive 7×24 continuous works.
- Physical resolution of 1920×1080.
- 5ms fast response time, no image ghosting.
- Adapt newest 3D digital filtering and 3D digital noise reduction technology.
- Picture fast response; 178° wide viewing angle; Ensure that the image display is not deformed.
- High fidelity digital processing, brilliant and vivid video.
- Built-in speaker.
- Humanize Menu; Convenient Controller.

### **DISPLAY CHARACTERISTICS**

| Mode Name                | NEON-HD43                 |
|--------------------------|---------------------------|
| Screen Size              | 43''                      |
| Active Display Area (mm) | 941.184mm(W)×529.146mm(H) |
| Display Mode             | 16:9                      |
| LED Type                 | TFT-LED                   |
| Resolution               | 1920 × 1080               |
| Display Color            | 16.7M                     |
| Pixel Pitch(mm)          | 0.4902(H)×0.4902(V)       |
| Brightness(nits)         | 350cd/m <sup>2</sup>      |
| Contrast Ratio           | 3500:1                    |
| Viewing Angle            | 178(H) /178(V)            |
| Response Time            | 5ms                       |
| Backlight                | LED                       |
|                          |                           |