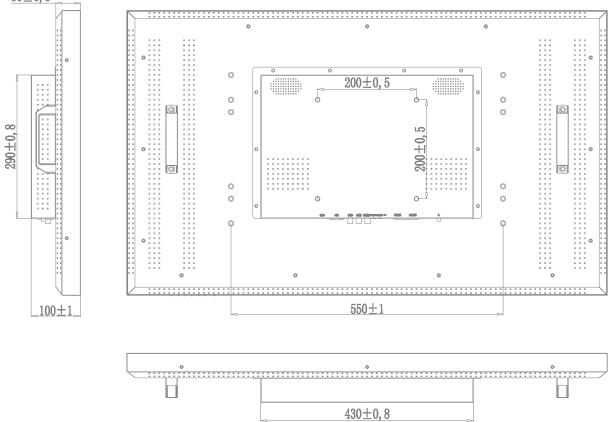

## POWER&Mount Way

| Power               | AC100V~240V,50/60Hz          |
|---------------------|------------------------------|
| Working Temperature | -30 to +85 °C                |
| Consumption         | ≦80W                         |
| Menu                | English                      |
| Mounting/Weight     | Stand mount, VESA mount/20kg |
| MTBF                | 50000Hours                   |