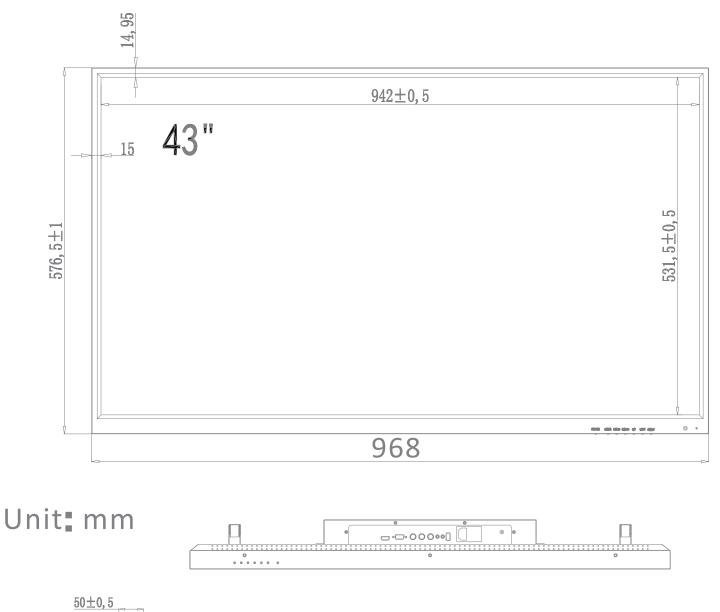

### **DISPLAY CHARACTERISTICS**

| Mode Name                | NEON-HD43                 |
|--------------------------|---------------------------|
| Screen Size              | 43''                      |
| Active Display Area (mm) | 941.184mm(W)×529.146mm(H) |
| Display Mode             | 16:9                      |
| LED Type                 | TFT-LED                   |
| Resolution               | 1920 × 1080               |
| Display Color            | 16.7M                     |
| Pixel Pitch(mm)          | 0.4902(H)×0.4902(V)       |
| Brightness(nits)         | 350cd/m <sup>2</sup>      |
| Contrast Ratio           | 3500:1                    |
| Viewing Angle            | 178(H) /178(V)            |
| Response Time            | 5ms                       |
| Backlight                | LED                       |
|                          |                           |