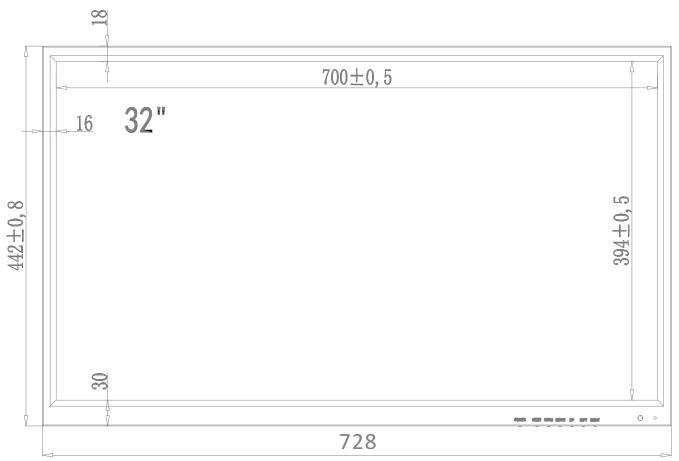

## **DISPLAY CHARACTERISTICS**

| Mode Name                | NEON-HD32                  |
|--------------------------|----------------------------|
| Screen Size              | 32''                       |
| Active Display Area (mm) | 697.6845mm(W)×392.256mm(H) |
| Display Mode             | 16:9                       |
| LED Type                 | TFT-LED                    |
| Resolution               | 1920 × 1080                |
| Display Color            | 16.7M                      |
| Pixel Pitch(mm)          | 0.51075(H)×0.51075(V)      |
| Brightness(nits)         | $300cd/m^2$                |
| Contrast Ratio           | 1300:1                     |
| Viewing Angle            | 178(H) /178(V)             |
| Response Time            | 5ms                        |
| Backlight                | LED                        |
|                          |                            |