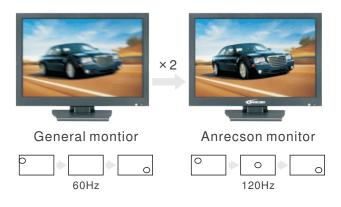

#### **Product Feature**

- Industrial level DID LED panel, suitable for extensive 7×24 continuous works.
- Physical resolution of 1920×1080.
- 5ms fast response time, no image ghosting.
- Adapt newest 3D digital filtering and 3D digital noise reduction technology.
- Picture fast response; 178° wide viewing angle; Ensure that the image display is not deformed.
- High fidelity digital processing, brilliant and vivid video.
- Built-in speaker.
- Humanize Menu; Convenient Controller.

## DNIe digital image processing

#### Dynamic optimization



Contrast enhancement



Natural color



Detail enhancement



## 120Hz Dynamic processing



## **DISPLAY CHARACTERISTICS**

| Mode Name                | NEON-HD32                  |
|--------------------------|----------------------------|
| Screen Size              | 32''                       |
| Active Display Area (mm) | 697.6845mm(W)×392.256mm(H) |
| Display Mode             | 16:9                       |
| LED Type                 | TFT-LED                    |
| Resolution               | 1920 × 1080                |
| Display Color            | 16.7M                      |
| Pixel Pitch(mm)          | 0.51075(H)×0.51075(V)      |
| Brightness(nits)         | $300cd/m^2$                |
| Contrast Ratio           | 1300:1                     |
| Viewing Angle            | 178(H) /178(V)             |
| Response Time            | 5ms                        |
| Backlight