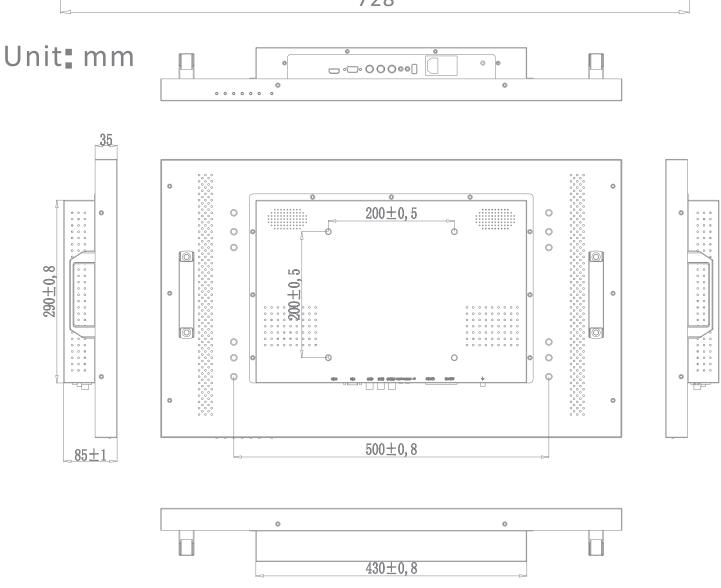

# POWER&Mount Way

| Power               | AC100V~240V,50/60Hz          |
|---------------------|------------------------------|
| Working Temperature | -30 to +85 ℃                 |
| Consumption         | ≦40W                         |
| Menu                | English                      |
| Mounting/Weight     | Stand mount, VESA mount/12kg |
| MTBF                | 50000Hours                   |