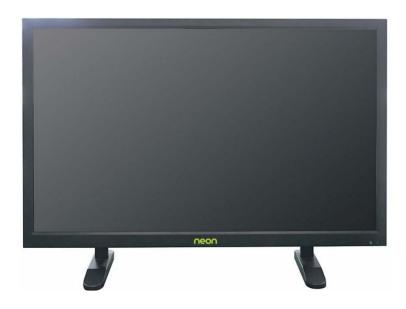

## **DISPLAY CHARACTERISTICS**

| Mode Name                | NEON-HD32                  |
|--------------------------|----------------------------|
| Screen Size              | 32''                       |
| Active Display Area (mm) | 697.6845mm(W)×392.256mm(H) |
| Display Mode             | 16:9                       |
| LED Type                 | TFT-LED                    |
| Resolution               | 1920 × 1080                |
| Display Color            | 16.7M                      |
| Pixel Pitch(mm)          | 0.51075(H)×0.51075(V)      |
| Brightness(nits)         | $300cd/m^2$                |
| Contrast Ratio           | 1300:1                     |
| Viewing Angle            | 178(H) /178(V)             |
| Response Time            | 5ms                        |
| Backlight                | LED                        |
|                          |                            |