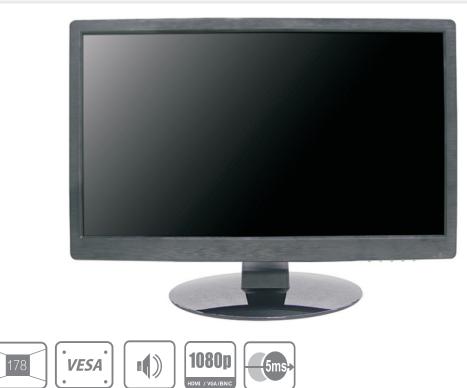

## **NEON-HD22-TVI** (22" TVI/CVI/AHD Plastic Case Monitor)

#### **Product Feature**

24h\*

- Industrial level DID LCD panel, suitable for extensive 7×24 continuous works.
- Physical resolution of 1920×1080.
- Support TVI (4MP/5MP) Cameras :300M;
- <u>Support AHD(4MP/5MP)Cameras:500M;</u>
- Support CVI (2MP/4MP)Cameras:500M;
- High fidelity digital processing, brilliant and vivid video.
- 3D digital noise reduction technology;
- Humanize Menu; Convenient Controller.

### **DISPLAY CHARACTERISTICS**

| Mode Name                | LC-ME2203               |
|--------------------------|-------------------------|
| Screen Size              | 22''                    |
| Active Display Area (mm) | 476.64mm(W)×268.11mm(H) |
| Display Mode             | 16:9                    |
| LED Type                 | TFT-LED                 |
| Resolution               | 1920 × 1080             |
| Display Color            | 16.7M                   |
| Pixel Pitch(mm)          | 0.248(H)×0.248(V)       |
| Brightness(nits)         | 250cd/m <sup>2</sup>    |
| Contrast Ratio           | 1000:1                  |
| Viewing Angle            | 178(H) /178(V)          |
| Response Time            | 5ms                     |
| Backlight                | LED                     |
|                          |                         |

#### **INPUT&OUTPUT**

| HDMI 2.0                | 1                                                                                        |
|-------------------------|------------------------------------------------------------------------------------------|
| VGA                     | 1                                                                                        |
| BNC output              | 1                                                                                        |
| BNC intput              | 1                                                                                        |
| TVI/CVI/AHD/CVBS        | Support                                                                                  |
| VIDEO                   |                                                                                          |
| Color System            | PAL/NTSC/SECAM                                                                           |
| OSD Control             | Auto adjust, Brightness, Contrast, Hori. / Vert. Position, Clock, phase, Color, Language |
| 3D comb filter          | YES                                                                                      |
| Video Noise Reduction   | YES                                                                                      |
| POWER&Mount Way         |                                                                                          |
| Power                   | DC12V,50/60Hz                                                                            |
| Working Temperature     | -30 to +85 °C                                                                            |
| Power Consumption       | ≦25W                                                                                     |
| Menu                    |                                                                                          |
|                         | Chinese/English(other languages supported)                                               |
| Mounting/Weight         | Chinese/English(other languages supported)<br>Stand mount, VESA mount/3.5kg              |
| Mounting/Weight<br>MTBF |                                                                                          |
|                         | Stand mount, VESA mount/3.5kg                                                            |