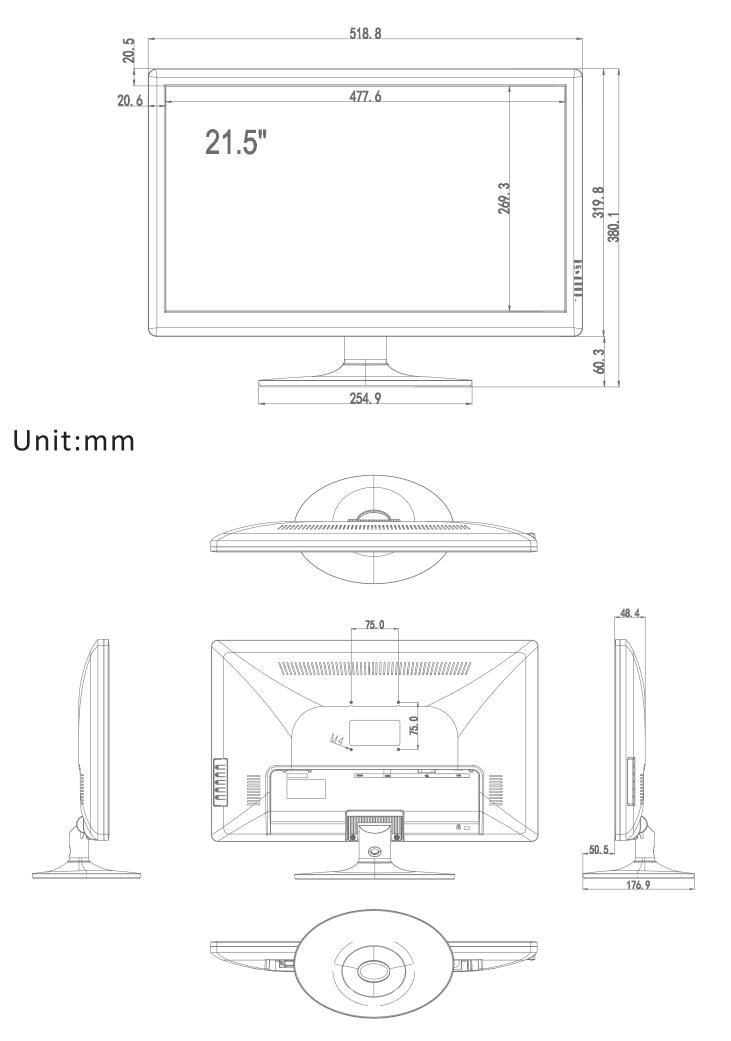

### **DISPLAY CHARACTERISTICS**

| Mode Name                | LC-ME2203               |
|--------------------------|-------------------------|
| Screen Size              | 22''                    |
| Active Display Area (mm) | 476.64mm(W)×268.11mm(H) |
| Display Mode             | 16:9                    |
| LED Type                 | TFT-LED                 |
| Resolution               | 1920 × 1080             |
| Display Color            | 16.7M                   |
| Pixel Pitch(mm)          | 0.248(H)×0.248(V)       |
| Brightness(nits)         | 250cd/m <sup>2</sup>    |
| Contrast Ratio           | 1000:1                  |
| Viewing Angle            | 178(H) /178(V)          |
| Response Time            | 5ms                     |
| Backlight                | LED                     |
|                          |                         |