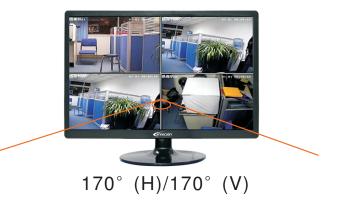

# neon

## **NEON-HD22-TVI** (22" TVI/CVI/AHD Plastic Case Monitor)



#### **Product Feature**

24h\*

- Industrial level DID LCD panel, suitable for extensive 7×24 continuous works.
- Physical resolution of 1920×1080.
- Support TVI (4MP/5MP) Cameras :300M;
- <u>Support AHD(4MP/5MP)Cameras:500M;</u>
- Support CVI (2MP/4MP)Cameras:500M;
- High fidelity digital processing, brilliant and vivid video.
- 3D digital noise reduction technology;
- Humanize Menu; Convenient Controller.

#### DNIe digital image processing

Dynamic optimization



Contrast enhancement







Detail enhancement



## Wide Viewing Angles(Up to 178 $^\circ\,$ )



### **DISPLAY CHARACTERISTICS**

| Mode Name                | LC-ME2203               |
|--------------------------|-------------------------|
| Screen Size              | 22''                    |
| Active Display Area (mm) | 476.64mm(W)×268.11mm(H) |
| Display Mode             | 16:9                    |
| LED Type                 | TFT-LED                 |
| Resolution               | 1920 × 1080             |
| Display Color            | 16.7M                   |
| Pixel Pitch(mm)          | 0.248(H)×0.248(V)       |
| Brightness(nits)         | 250cd/m <sup>2</sup>    |
| Contrast Ratio           | 1000:1                  |
| Viewing Angle            | 178(H) /178(V)          |
| Response Time            | 5ms                     |
| Backlight                | LED