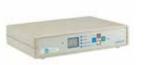

# For Use With Genesis 2

LGMRU4x4 Masthead Receiver with Relays

LGIP MT434 IP Masthead Receiver

Plug & Play interface to

For more information see separate datasheets