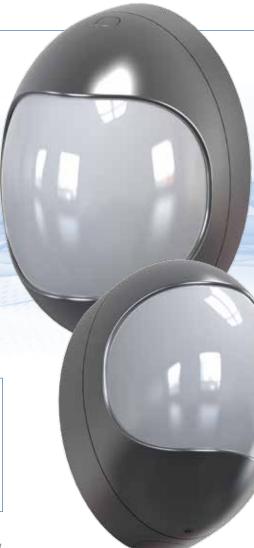

## **Product Overview**

Genesis 2 is a stylish design utilizing High Performance Special Black Optical Mirrors and Quad Element Pyro Sensors for highly responsive, accurate detection with excellent false alarm immunity.

The view angle is covert and cannot be ascertained by looking at the product. Additionally the product is less prone to unauthorised adjustment as there are no external movable parts.

The enclosure is a pleasing silver colour with a white window making it suitable for modern design buildings whilst disguising its true purpose. Weather rating is IP66 and has two options for cable entry.