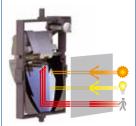

## **Product Overview**

Genesis 2 is a stylish design utilizing High Performance Special Black Optical Mirrors and Quad Element Pyro Sensors for highly responsive, accurate detection with excellent false alarm immunity.

New easy access programme feature with LED display makes set up and testing very simple.

The special black mirror has the most efficient absorption of white light and ensures common sources of false alarms such as sun light or car headlights are rejected.