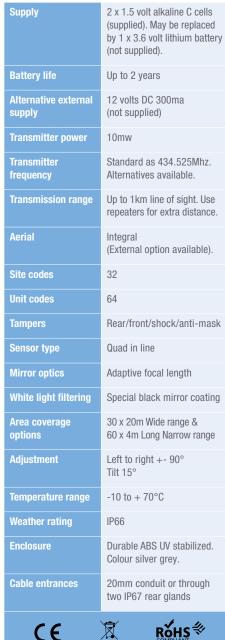

position with +-90° and also downward tilt of 15°. Full RF shielding over sensitive circuitry.



New easy access programme feature with LED display makes set up and testing very simple.



The special black mirror has the most efficient absorption of white light and ensures common sources of false alarms such as sun light or car headlights are rejected.

#### **Available Detection Patterns**



LG2WP6004 - 60m Long Narrow Range

Provides coverage of 60 metres out by 4 metres across. This is ideal for perimeter coverage.



LG2WP3020 - 30m Wide Range

Provides coverage of 30 metres out by 20 metres across.

www.luminite.co.uk Designed and Manufactured in the UK



2a Bellevue Road, Friern Barnet, London N11 3ER

T. 020 8368 7887 F. 020 8368 3952

info@luminite.co.uk

# **Specifications**



# For Use With Genesis 2







LGMRU4x4 Masthead Receiver with Relays



LGIP MT434 IP Masthead Receiver







Plug & Play interface to







For more information see separate datasheets

### **Dimensions**





All trademarks are used courtesy of registered owners. Genesis is a registered trademark of Luminite Electronics Ltd. The manufacturer reserves the right to change specifications without notice.

www.luminite.co.uk Designed and Manufactured in the UK