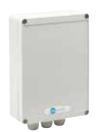

# For Use With Genesis 2

LGMRU4x4 Masthead Receiver with Relays

LGIP MT434 IP Masthead Receiver

Plug & Play interface to

For more information see separate datasheets