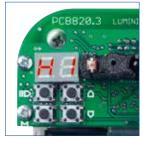

New easy access programme feature with LED display makes set up and testing very simple.

The special black mirror has the most efficient absorption of white light and ensures common sources of false alarms such as sun light or car headlights are rejected.