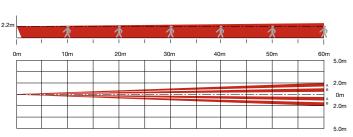

There are two detection range types to choose from when ordering which give different coverage as shown in the Detection Patterns below. Distance can be adjusted from longer to shorter as required.

Internal adjustment allows a full left to right adjustment of the mirror position with +-90° and also downward tilt of 15°. Full RF shielding over sensitive circuitry.

#### **Available Detection Patterns**

LG2WP6004 - 60m Long Narrow Range

Provides coverage of 60 metres out by 4 metres across. This is ideal for perimeter coverage.

LG2WP3020 - 30m Wide Range

Provides coverage of 30 metres out by 20 metres across.