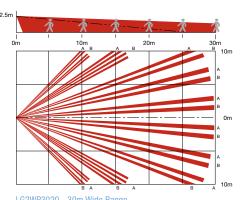

There are two detection range types to choose from when ordering which give different coverage as shown in the Detection Patterns below. Distance can be adjusted from longer to shorter as required.

Internal adjustment allows a full left to right adjustment of the mirror position with +-90° and also downward tilt of 15°. Full RF shielding over sensitive circuitry.

#### **Available Detection Patterns**

LG2WP6004 - 60m Long Narrow Range

Provides coverage of 60 metres out by 4 metres across. This is ideal for perimeter coverage.

LG2WP3020 - 30m Wide Range

Provides coverage of 30 metres out by 20 metres across.