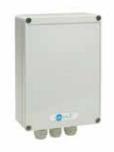

# For Use With Genesis 2

LGMRU4x4 Masthead Receiver with Relays

LGIP MT434 IP Masthead Receiver

Plug & Play interface to

For more information see separate datasheets