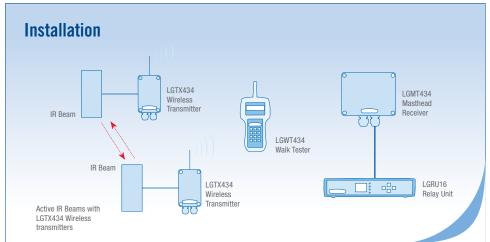

# For Use With LGTX434 LGMT434 Genesis Masthead Receiver Receiver LGMRU4x4 Masthead Receiver With Relays LGWT434 Walk Test Instrument For more information see separate datasheets