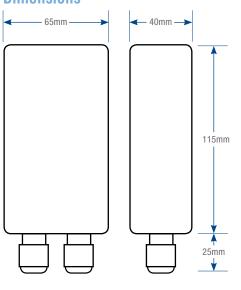

|
| Power consumption  | Standby 50<br>micro amps,<br>Transmitting<br>52 milli amps | Standby<br>3 milli amps,<br>Transmitting<br>18 milli amps |
| Temperature range  | -10 to +60°C                                               |                                                           |
| Weather rating     | IP66                                                       |                                                           |
| Enclosure          | Grey ABS plastic housing                                   |                                                           |
| \-                 |                                                            |                                                           |







### **Dimensions**



www.luminite.co.uk Designed and Manufactured in the UK