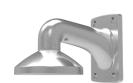

|
| Audio interface         | Audio in(Mic in / Line in) / output external interface(Plug wire type)                                                                   |
| Communication           | 1 RJ45 10M/100M Ethernet Network                                                                                                         |
| Housing interface       | 1 anti-corrosion inlet protected by a metal hose                                                                                         |

# **Application Scenarios:**

Chemical plants, ports, ships, coastal road, islands that with high anti-corrosion requirement.

## **Order Models:**

DS-2CD6626DS-IZS, DS-2CD6626DS-IZHS

### **Accessories:**





DS-1284ZJ-M Junction Box

DS-1703ZJ Wall Mount Bracket

## **Dimension:**