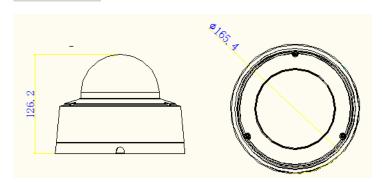

|
| Audio interface         | Audio in(Mic in / Line in) / output external interface(Plug wire type)                                                                   |
| Communication           | 1 RJ45 10M/100M Ethernet Network                                                                                                         |
| Housing interface       | 1 anti-corrosion inlet protected by a metal hose                                                                                         |

# **Application Scenarios:**

Chemical plants, ports, ships, coastal road, islands that with high anti-corrosion requirement.

## **Order Models:**

DS-2CD6626DS-IZS, DS-2CD6626DS-IZHS

### **Accessories:**





DS-1284ZJ-M Junction Box

DS-1703ZJ Wall Mount Bracket

## **Dimension:**