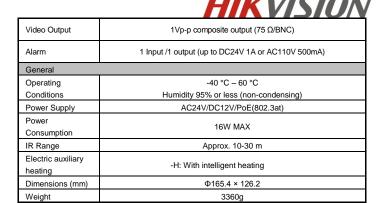

## **Specifications:**

|                         | DS-2CD6626DS-IZ(H)S                                                                                                                      |
|-------------------------|------------------------------------------------------------------------------------------------------------------------------------------|
| Model                   |                                                                                                                                          |
| Parameters              | 2 MP Ultra Low-Light& WDR Anti-Corrosion Dome Camera                                                                                     |
| Camera                  |                                                                                                                                          |
| Image Sensor            | 1/1.8" Progressive Scan CMOS                                                                                                             |
| Min. Illumination       | 0.002 Lux @ (F1.2, AGC ON)<br>0 Lux with IR                                                                                              |
| Shutter Speed           | 1 s to 1/100,000 s                                                                                                                       |
| Slow Shutter            | Support                                                                                                                                  |
| Lens Mount              | Ф14                                                                                                                                      |
| Lens                    | 2.8-12mm F1.4, angle of view: 92°~32°                                                                                                    |
| Adjustment Range        | Pan: 0°~355°, tilt: 0°~75°, rotation: 0°~355°                                                                                            |
| Auto Iris               | DC drive                                                                                                                                 |
| Day &Night              | IR cut filter with auto switch                                                                                                           |
| Digital Noise           | 3D DNR                                                                                                                                   |
| Reduction               | 3D DIVIK                                                                                                                                 |
| WDR                     | 120dB                                                                                                                                    |
| Compression Standard    |                                                                                                                                          |
| Video                   | H.264 / MJPEG / MPEG4                                                                                                                    |
| Compression             |                                                                                                                                          |
| H.264 encoding<br>level | Base Line Profile/ Main Profile/ High Profile                                                                                            |
| Video Bit Rate          | 32Kbps~16Mbps                                                                                                                            |
| Audio<br>Compression    | G.711/G.722.1/G.726/MP2L2                                                                                                                |
| Audio Bit Rate          | 64Kbps(G.711) / 16Kbps(G.722.1) / 16Kbps(G.726) /<br>32-128Kbps(MP2L2)                                                                   |
| Image                   |                                                                                                                                          |
| Max. Resolution         | 1920 × 1080                                                                                                                              |
| Frame Rate              | 50Hz: 50fps (1920 × 1080,1280 × 960,1280 × 720);                                                                                         |
|                         | 60Hz: 60fps (1920 × 1080,1280 × 960,1280 ×720)                                                                                           |
| Image Settings          | Corridor mode, Saturation, Brightness, Contrast and sharpness are<br>adjustable by client software or web browser                        |
| Backlight               | Yes, zone optional                                                                                                                       |
| compensation            | ·                                                                                                                                        |
| Defog                   | Support                                                                                                                                  |
| EIS                     | Support                                                                                                                                  |
| HLC                     | Support                                                                                                                                  |
| Day/Night Switch        | Auto, Schedule, Alarm trigger                                                                                                            |
| Picture Overlay         | Support 24-bit BMP image overlay, zone optional                                                                                          |
| ROI                     | Support                                                                                                                                  |
| Network                 | Micro SD/SDHC/SDXC card (up to 128G), NAS (Support                                                                                       |
| Network Storage         | NFS,SMB/CIFS)                                                                                                                            |
| Alarm Trigger           | Tampering alarm, Network disconnect, IP address conflict, Storage full,                                                                  |
|                         | storage error                                                                                                                            |
| Smart features          | Line Crossing Detection, Scene Change Detection, Intrusion Detection,                                                                    |
|                         | Audio Exception Detection, Defocus Detection, Motion Detection, Face Detection, Region Entrance/ Exiting Detection, Loitering Detection, |
|                         | Rapid Motion Detection , Unattended Baggage/Object Removal                                                                               |
|                         | Detection , Dynamic Analysis ,Object Counting, Car Detection etc.                                                                        |
| Destructo               | TCP/IP,ICMP,HTTP,HTTPS,FTP,DHCP,DNS,DDNS,RTP,RTSP,RTCP                                                                                   |
| Protocols               | PPPoE,NTP,UPnP,SMTP,SNMP,IGMP,802.1X,QoS,IPv6,Bonjour                                                                                    |
| Standard                | ONVIF(PROFILE S,PROFILE G),PSIA,CGI,ISAPI,GB28181                                                                                        |
|                         | One-key recovery, Flash-prevention, three stream, heartbeat, mirror,                                                                     |
| General function        | password protection, video cover, watermark, IP address filtering, Anonymous access                                                      |
| Interface               |                                                                                                                                          |
| Audio interface         | Audio in(Mic in / Line in) / output external interface(Plug wire type)                                                                   |
| Communication           | 1 RJ45 10M/100M Ethernet Network                                                                                                         |
| Housing interface       | 1 anti-corrosion inlet protected by a metal hose                                                                                         |