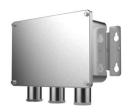

|
| Audio interface         | Audio in(Mic in / Line in) / output external interface(Plug wire type)                                                                   |
| Communication           | 1 RJ45 10M/100M Ethernet Network                                                                                                         |
| Housing interface       | 1 anti-corrosion inlet protected by a metal hose                                                                                         |

# **Application Scenarios:**

Chemical plants, ports, ships, coastal road, islands that with high anti-corrosion requirement.

## **Order Models:**

DS-2CD6626DS-IZS, DS-2CD6626DS-IZHS

### **Accessories:**





DS-1284ZJ-M Junction Box

DS-1703ZJ Wall Mount Bracket

## **Dimension:**