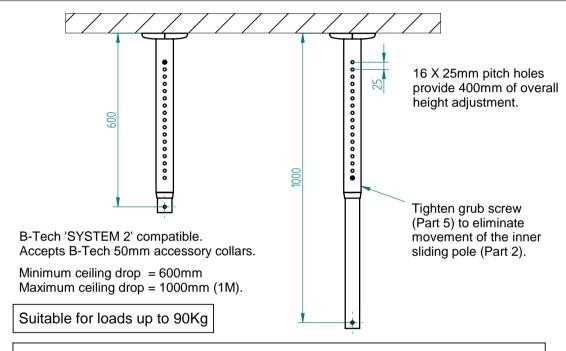

# **IMPORTANT**

NOT SUITABLE FOR WALL MOUNTING. FIXING SCREWS ARE NOT INCLUDED WITH THIS PRODUCT.

B-TECH HIGHLY RECOMMEND THIS PRODUCT BE INSTALLED BY A SUITABLY QUALIFIED PERSON

THE INSTALLER MUST BE SATISFIED THAT THE TYPE OF FIXINGS USED ARE SUITABLE FOR THE TYPE OF CEILING THE PRODUCT IS TO BE MOUNTED TO. CARE MUST BE TAKEN AS TO WHERE THIS PRODUCT IS LOCATED AS SOME CEILINGS ARE NOT SUITABLE FOR INSTALLATION. WHEN DRILLING HOLES, KNOWLEDGE MUST BE OBTAINED TO AVOID CONTACT WITH ANY ELECTRICAL CABLES AND/OR GAS AND WATER PIPES CONTAINED WITHIN THE CEILING.